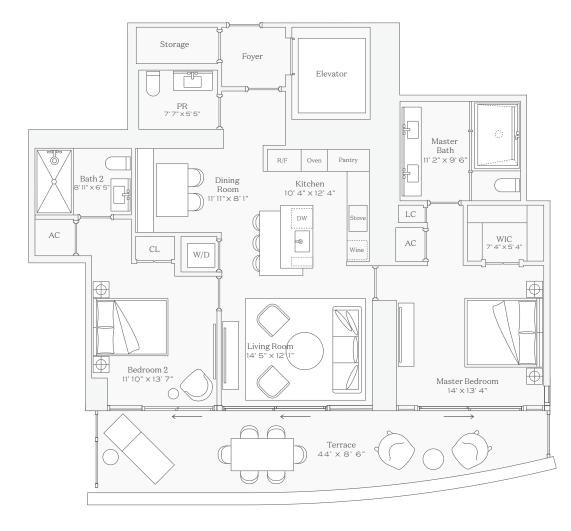

## Residence 04

INTERIOR: 1,434 SQ. FT. 133 SQ. M. BALCONY: 344 SQ. FT. 32 SQ. M. TOTAL: 1,778 SQ. FT. 165 SQ. M.

> 2 BEDROOMS 2 BATHROOMS POWDER ROOM PRIVATE TERRACE

> > BAY

OCEAN