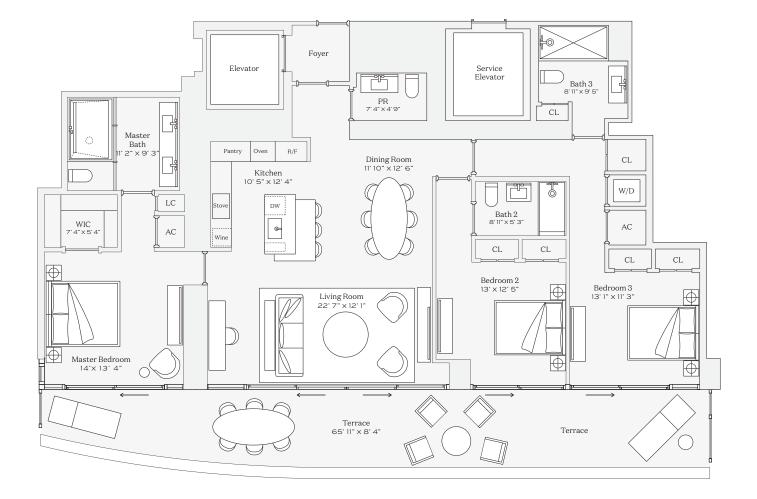

## Residence 05

INTERIOR: 1,969 SQ. FT. 182 SQ. M. BALCONY: 539 SQ. FT. 50 SQ. M. TOTAL: 2,508 SQ. FT 232 SQ. M.

3 BEDROOMS
3 BATHROOMS
POWDER ROOM
PRIVATE TERRACE

BAY

OCEAN

BAY

PARK

This condominium is being developed by TCH 500 Alton, LLC, a Florida limited liability company ("Developer"), which has a limited right to use the trademarked names and logos of Terra. Any and all statements, disclosures and/or representations shall be deemed made by Developer and not by Terra and you agree to look solely to Developer (and not to Terra and/or its affiliates) with respect to any and all matters relating to the marketing and/or development of the Condominium and with respect to the sales of units in the Condominium. Oral representations make reference to this brochure and to be an offer to be an offer in sale reference to this brochure and to buy a unit in the condominium. Such an offering shall only be made pursuant to the prospectus (offering circular) for the condominium and no statements should be relied upon unless made in the prospectus or in the applicable purchase agreement. In no event shall any solicitation, offer or sale of a unit in the condominium be made in, or to residents of, any state or country in which such activity would be unlawful. The project graphics, renderings and text provided herein are copyrighted works owned by the Developer. All rights reserved. Unauthorized to make any representations or other statements regarding the projects, and no agreements with, deposits paid to or other arrangements made with any real estate broker are or shall be binding or the Seventations or other statements regarding the projects, and no agreements with, deposits paid to or other arrangements.