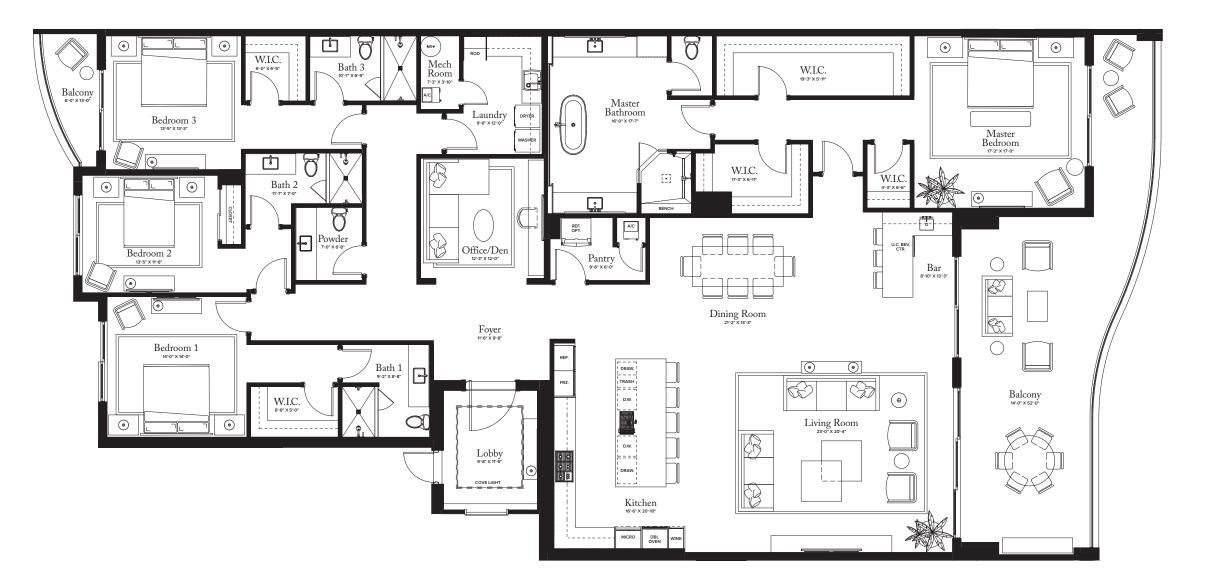

## PLAN B

INTERIOR: 4,193 SQ FT EXTERIOR: 763 SQ FT

TOTAL: 4,956 SQ FT

## PLAN B

4 BEDROOMS / 4.5 BATHROOMS OFFICE/DEN

| INTERIOR: | 4,193 SQ FT |
|-----------|-------------|
| EXTERIOR: | 763 SQ FT   |
| TOTAL:    | 4,956 SQ FT |

THE RITZ-CARLTON RESIDENCES, PALM BEACH GARDENS ARE NOT OWNED, DEVELOPED OR SOLD BY MARRIOTT INTERNATIONAL. INC. OR ITS AFFILIATES (\*MARRIOTT'), DMBH RESIDENTIAL INVESTMENT, LLC USES THE RITZ-CARLTON MARKS UNDER A LICENSE FROM MARRIOTT, WHICH HAS NOT CONFIRMED THE ACCURACY OF ANY STATEMENTS OR REPRESENTATIONS MADE ABOUT THE PROJECT.