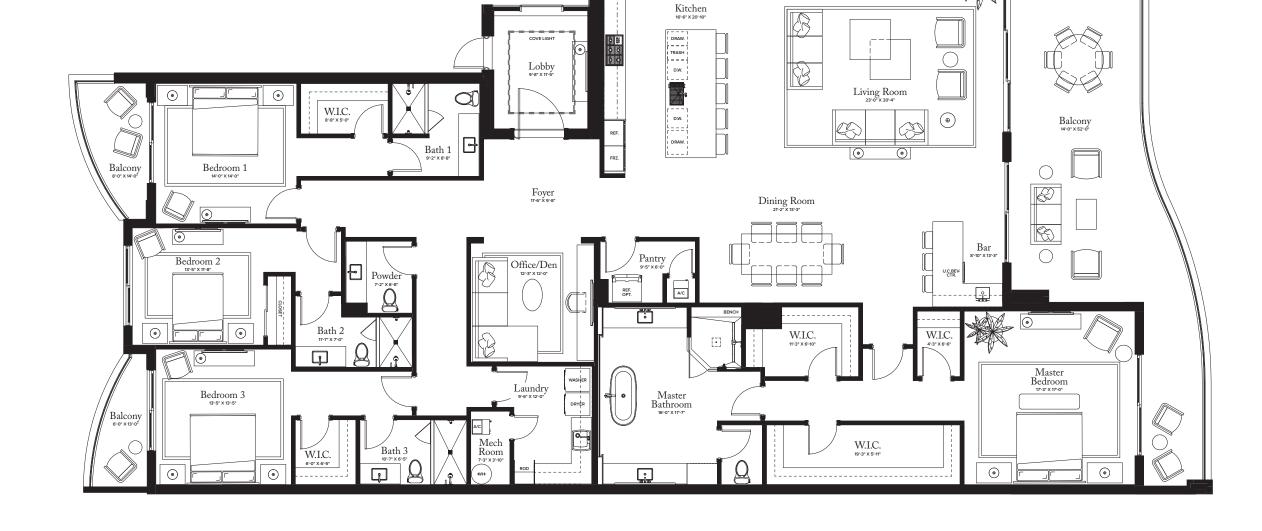

PALM BEACH GARDENS

PLAN B

4 BEDROOMS / 4.5 BATHROOMS / OFFICE/DEN

INTERIOR: 4,193 SQ FT EXTERIOR: 763 SQ FT

TOTAL: 4,956 SQ FT

RESIDENCE 02

FLOORS 3-6

THERESIDENCESPALMBEACHGARDENS.COM

## RESIDENCE 02

FLOORS 3-6

## PLAN B

4 BEDROOMS / 4.5 BATHROOMS OFFICE/DEN

INTERIOR: 4,193 SQ FT EXTERIOR: 763 SQ FT TOTAL: 4,956 SQ FT

MICRO DBL WINE

THE RITZ-CARLTON RESIDENCES, PALM BEACH GARDENS ARE NOT OWNED, DEVELOPED OR SOLD BY MARRIOTT INTERNATIONAL, INC. OR ITS AFFILIATES (\*MARRIOTT'), DMBH RESIDENTIAL INVESTMENT, LLC USES THE RITZ-CARLTON MARKS UNDER A LICENSE FROM MARRIOTT, WHICH HAS NOT CONFIRMED THE