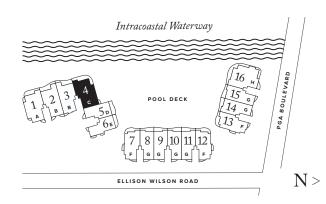

4 BEDROOMS / 4.5 BATHROOMS / OFFICE/DEN

INTERIOR: 4,662 SQ FT EXTERIOR: 897 SQ FT

FLOORS 3-6

THERESIDENCESPALMBEACHGARDENS.COM

PALM BEACH GARDENS

## **RESIDENCE 04**

FLOORS 3-6