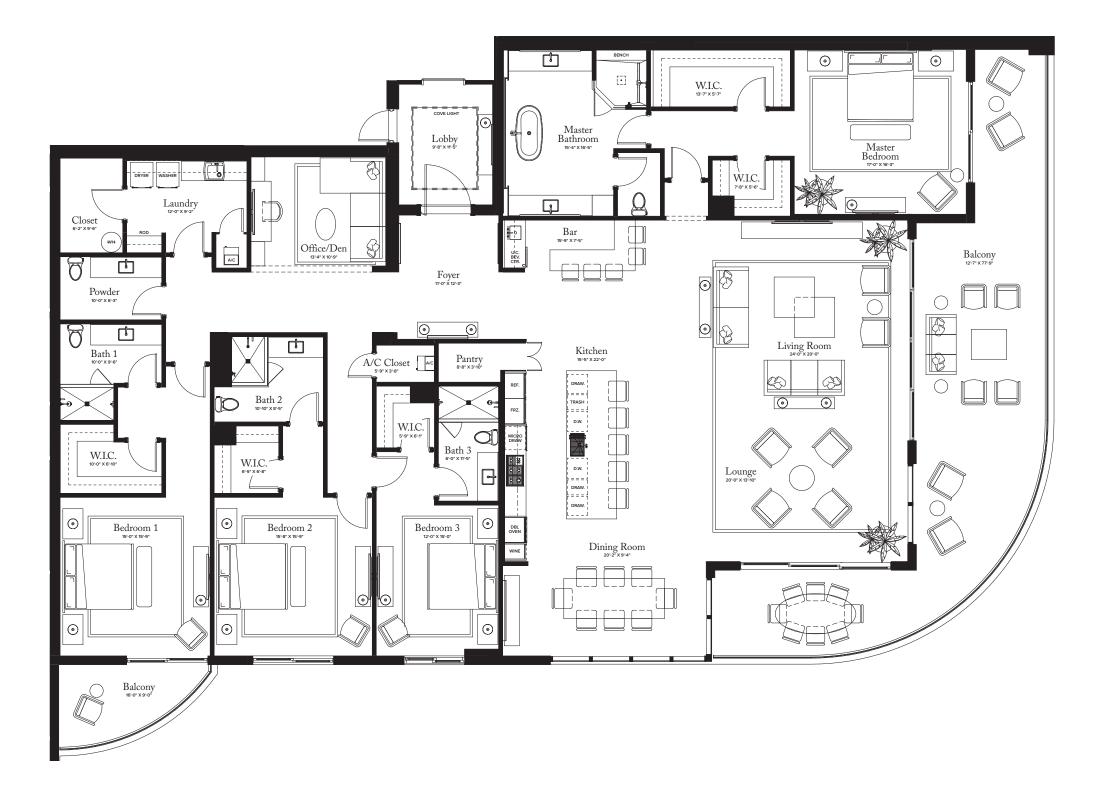

4 BEDROOMS / 4.5 BATHROOMS / OFFICE/DEN

INTERIOR: 4,662 SQ FT EXTERIOR: 897 SQ FT

FLOORS 3-6

THERESIDENCESPALMBEACHGARDENS.COM

PALM BEACH GARDENS

## PLAN C

TOTAL: 5,559 SQ FT

## **RESIDENCE 04**

THE ESTATE COLLECTION

PALM BEACH GARDENS

THE ESTATE COLLECTION

## **RESIDENCE 04**

FLOORS 3-6

## PLAN C

4 BEDROOMS / 4.5 BATHROOMS OFFICE/DEN

| INTERIOR: | 4,662 SQ FT  |
|-----------|--------------|
| EXTERIOR: | 897 SQ FT    |
| TOTAL:    | 5,559 SQ F T |

THE RITZ-CARLTON RESIDENCES, PALM BEACH GARDENS ARE NOT OWNED, DEVELOPED OR SOLD BY MARRIOTT INTERNATIONAL. INC. OR ITS AFFILIATES (\*MARRIOTT'), DMBH RESIDENTIAL INVESTMENT, LLC USES THE RITZ-CARLTON MARKS UNDER A LICENSE FROM MARRIOTT, WHICH HAS NOT CONFIRMED THE ACCURACY OF ANY STATEMENTS OR REPRESENTATIONS MADE ABOUT THE PROJECT.