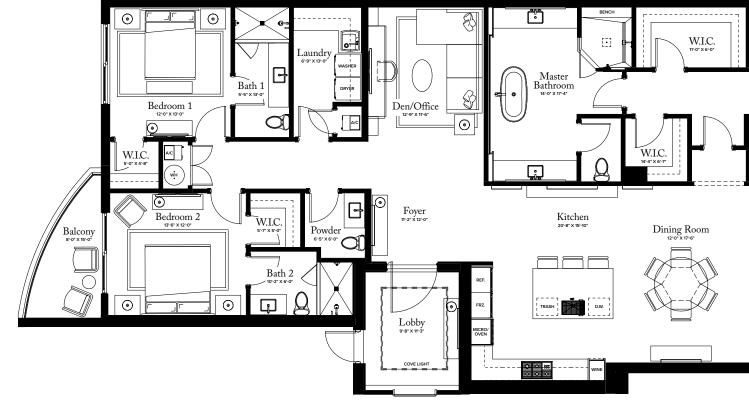

THERESIDENCESPALMBEACHGARDENS.COM

3 BEDROOMS / 3.5 BATHROOMS / OFFICE/DEN

INTERIOR: 2,787 SQ FT

EXTERIOR: 524 SQ FT

PALM BEACH GARDENS

## PLAN D

TOTAL: 3,311 SQ FT

## PLAN D

3 BEDROOMS / 3.5 BATHROOMS OFFICE/DEN

| INTERIOR: | 2,787 SQ FT |
|-----------|-------------|
| EXTERIOR: | 524 SQ FT   |

TOTAL: 3,311 SQ FT

THE RITZ-CARLTON RESIDENCES, PALM BEACH GARDENS ARE NOT OWNED, DEVELOPED OR SOLD BY MARRIOTT INTERNATIONAL. INC. OR ITS AFFILIATES (\*MARRIOTT'), DMBH RESIDENTIAL INVESTMENT, LLC USES THE RITZ-CARLTON MARKS UNDER A LICENSE FROM MARRIOTT, WHICH HAS NOT CONFIRMED THE ACCURACY OF ANY STATEMENTS OR REPRESENTATIONS MADE ABOUT THE PROJECT.