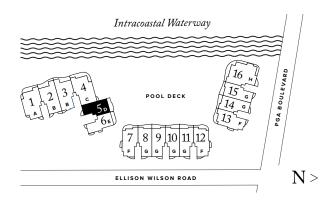

THERESIDENCESPALMBEACHGARDENS.COM

3 BEDROOMS / 3.5 BATHROOMS / OFFICE/DEN

INTERIOR: 2,787 SQ FT

EXTERIOR: 524 SQ FT

PALM BEACH GARDENS

## **RESIDENCE 05**

FLOORS 2-6

THE ESTATE COLLECTION

PALM BEACH GARDENS

## **RESIDENCE 05**

FLOORS 2-6