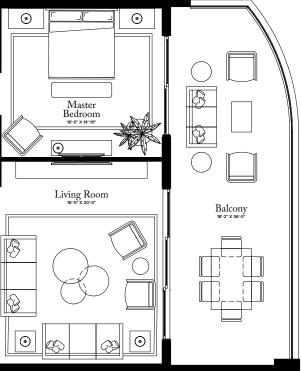

THERESIDENCESPALMBEACHGARDENS.COM

3 BEDROOMS / 3.5 BATHROOMS / OFFICE/DEN

INTERIOR: 2,787 SQ FT

EXTERIOR: 524 SQ FT

PALM BEACH GARDENS

## PLAN D

TOTAL: 3,311 SQ FT

## PLAN D

3 BEDROOMS / 3.5 BATHROOMS OFFICE/DEN

| INTERIOR: | 2,787 SQ FT |
|-----------|-------------|
| EXTERIOR: | 524 SQ FT   |

TOTAL: 3,311 SQ FT

THE RITZ-CARLTON RESIDENCES, PALM BEACH GARDENS ARE NOT OWNED, DEVELOPED OR SOLD BY MARRIOTT INTERNATIONAL. INC. OR ITS AFFILIATES (\*MARRIOTT'), DMBH RESIDENTIAL INVESTMENT, LLC USES THE RITZ-CARLTON MARKS UNDER A LICENSE FROM MARRIOTT, WHICH HAS NOT CONFIRMED THE ACCURACY OF ANY STATEMENTS OR REPRESENTATIONS MADE ABOUT THE PROJECT.