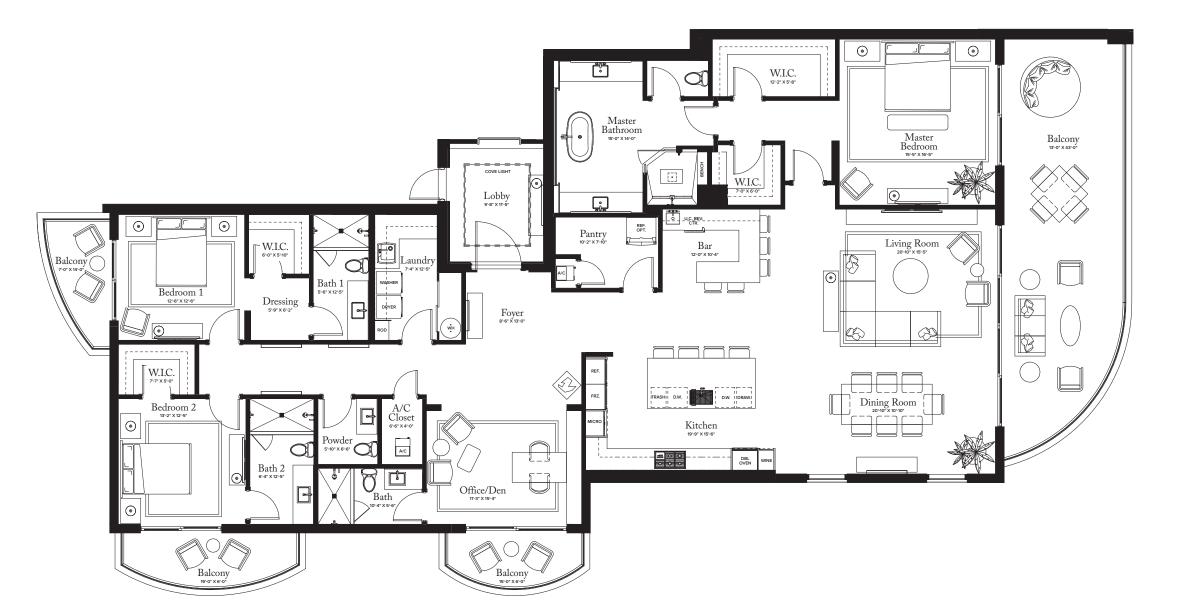

## PLAN E

INT ERIOR: 3,332 SQ F T EXTERIOR: 745 SQFT

TOTAL: 4,077 SQ FT

## PLAN E

3-4 BEDROOMS / 4.5 BATHROOMS OFFICE/DEN

| INTERIOR: | 3,332 SQ FT |
|-----------|-------------|
| EXTERIOR: | 745 SQ FT   |
| TOTAL:    | 4,077 SQ FT |

THE RITZ-CARLTON RESIDENCES, PALM BEACH GARDENS ARE NOT OWNED, DEVELOPED OR SOLD BY MARRIOTT INTERNATIONAL. INC. OR ITS AFFILIATES (\*MARRIOTT'), DMBH RESIDENTIAL INVESTMENT, LLC USES THE RITZ-CARLTON MARKS UNDER A LICENSE FROM MARRIOTT, WHICH HAS NOT CONFIRMED THE ACCURACY OF ANY STATEMENTS OR REPRESENTATIONS MADE ABOUT THE PROJECT.