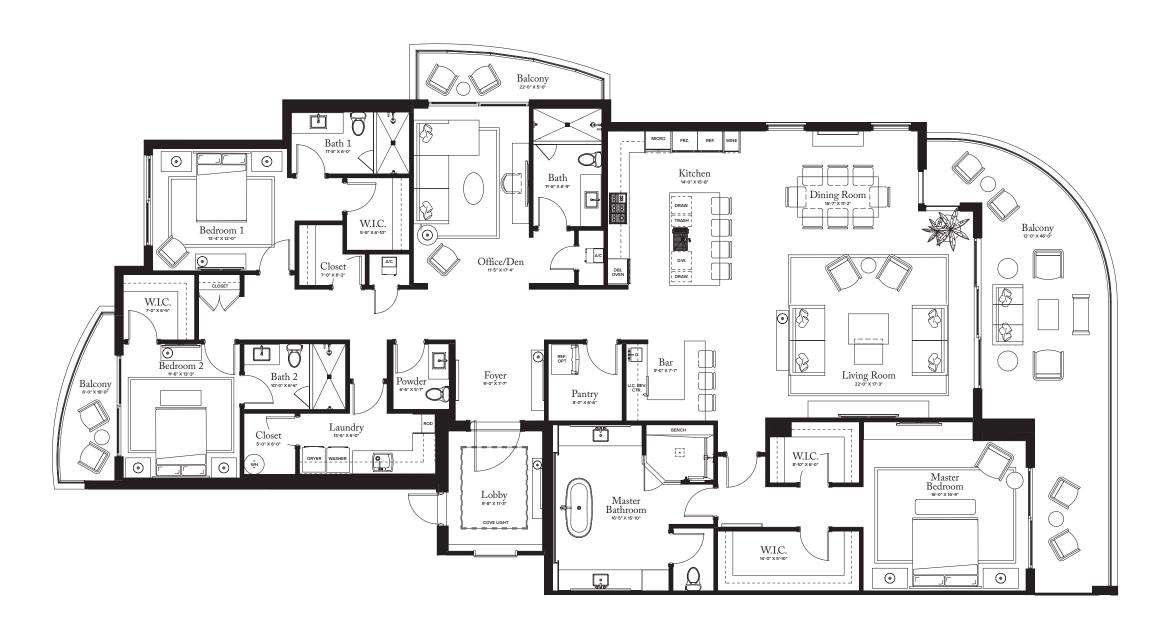

## PLAN F

INTERIOR: 3,554 SQ FT EXTERIOR: 679 SQ FT

TOTAL: 4,233 SQ FT

## PLAN F

3-4 BEDROOMS / 4.5 BATHROOMS OFFICE/DEN

| INTERIOR: | 3,554 SQ FT |
|-----------|-------------|
| EXTERIOR: | 679 SQ FT   |

TOTAL: 4,233 SQ FT

THE RITZ-CARLTON RESIDENCES, PALM BEACH GARDENS ARE NOT OWNED, DEVELOPED OR SOLD BY MARRIOTT INTERNATIONAL. INC. OR ITS AFFILIATES (\*MARRIOTT'), DMBH RESIDENTIAL INVESTMENT, LLC USES THE RITZ-CARLTON MARKS UNDER A LICENSE FROM MARRIOTT, WHICH HAS NOT CONFIRMED THE ACCURACY OF ANY STATEMENTS OR REPRESENTATIONS MADE ABOUT THE PROJECT.