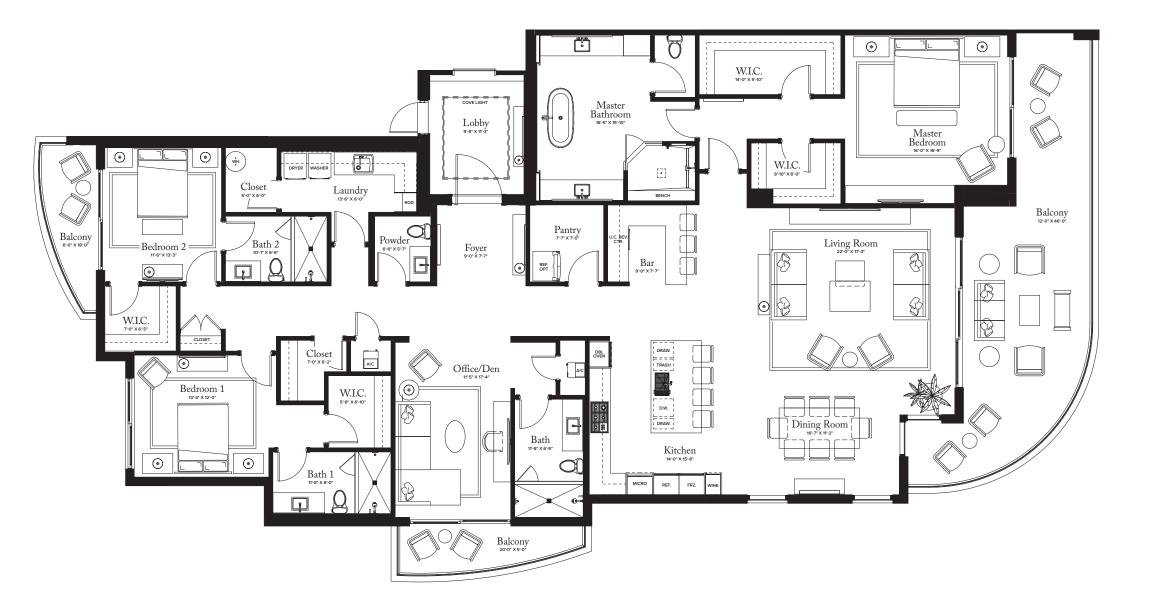

## PLAN F

INT ERIOR: 3,554 SQ F T EXTERIOR: 679 SQFT

TOTAL: 4,233 SQ FT

## PLAN F

3-4 BEDROOMS / 4.5 BATHROOMS OFFICE/DEN

| INTERIOR: | 3,553 SQ FT |
|-----------|-------------|
| EXTERIOR: | 679 SQ FT   |
|           |             |

TOTAL: 4,233 SQ FT

THE RITZ-CARLTON RESIDENCES, PALM BEACH GARDENS ARE NOT OWNED, DEVELOPED OR SOLD BY MARRIOTT INTERNATIONAL. INC. OR ITS AFFILIATES (\*MARRIOTT'), DMBH RESIDENTIAL INVESTMENT, LLC USES THE RITZ-CARLTON MARKS UNDER A LICENSE FROM MARRIOTT, WHICH HAS NOT CONFIRMED THE ACCURACY OF ANY STATEMENTS OR REPRESENTATIONS MADE ABOUT THE PROJECT.