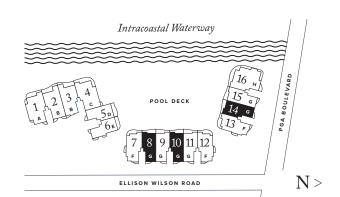

PALM BEACH GARDENS

PLAN G

3 BEDROOMS / 3.5 BATHROOMS / OFFICE/DEN

INTERIOR: 3,230 SQ FT EXTERIOR: 559 SQ FT

TOTAL: 3,789 SQ FT

RESIDENCES 08/10/14

RESIDENCES 08 & 10: FLOORS 2-7

RESIDENCE 14: FLOORS 2-6

## RESIDENCES 08/10/14

RESIDENCES 08 & 10: FLOORS 2-7 RESIDENCE 14: FLOORS 2-6