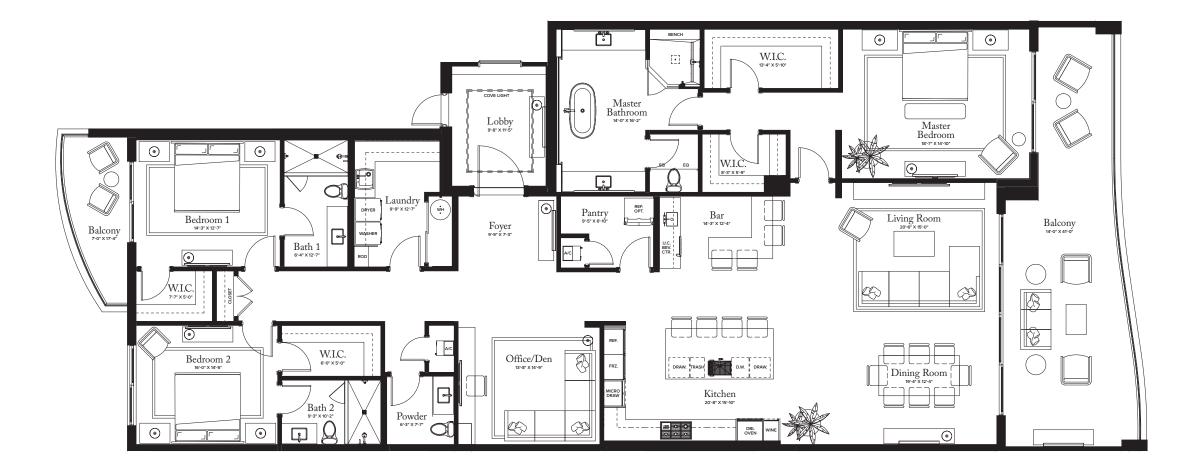

PALM BEACH GARDENS

PLAN G

3 BEDROOMS / 3.5 BATHROOMS / OFFICE/DEN

INTERIOR: 3,230 SQ FT EXTERIOR: 559 SQ FT

TOTAL: 3,789 SQ FT

RESIDENCES 08/10/14

RESIDENCES 08 & 10: FLOORS 2-7

RESIDENCE 14: FLOORS 2-6

## PLAN G

3 BEDROOMS / 3.5 BATHROOMS OFFICE/DEN

INTERIOR: 3,230 SQ FT EXTERIOR: 559 SQ FT TOTAL: 3,789 SQ FT

THE RITZ-CARLTON RESIDENCES, PALM BEACH GARDENS ARE NOT OWNED, DEVELOPED OR SOLD BY MARRIOTT INTERNATIONAL, INC. OR ITS AFFILIATES (\*MARRIOTT'). DMBH RESIDENTIAL INVESTMENT, LLC USES THE RITZ-CARLTON MARKS UNDER A LICENSE FROM MARRIOTT, WHICH HAS NOT CONFIRMED THE