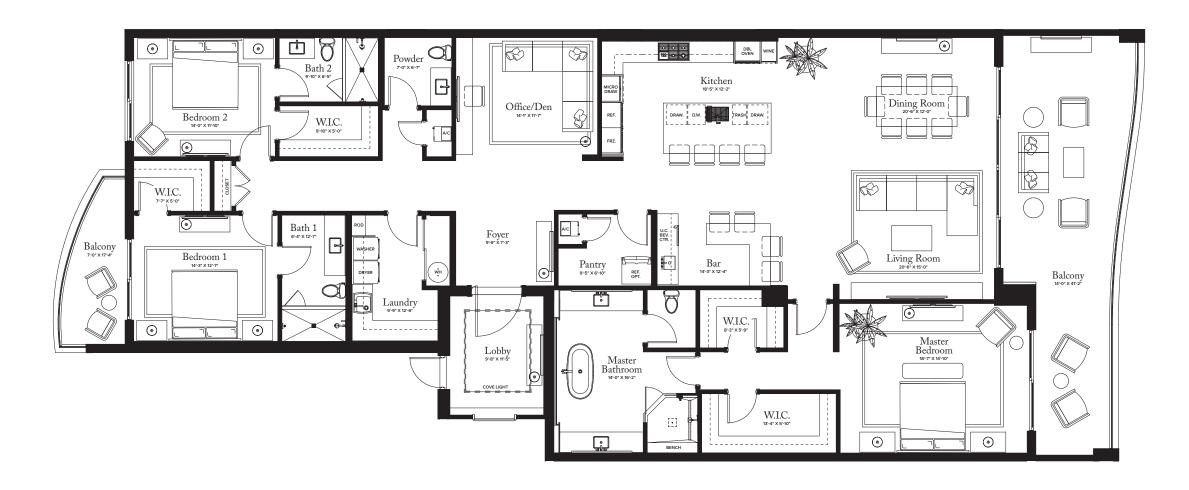

PALM BEACH GARDENS

PLAN G

3 BEDROOMS / 3.5 BATHROOMS / OFFICE/DEN

INTERIOR: 3,230 SQ FT EXTERIOR: 559 SQ FT

TOTAL: 3,789 SQ FT

## PLAN G

3 BEDROOMS / 3.5 BATHROOMS OFFICE/DEN

INTERIOR: 3,230 SQ FT EXTERIOR: 559 SQ FT TOTAL: 3,789 SQ FT

THE RITZ-CARLTON RESIDENCES, PALM BEACH GARDENS ARE NOT OWNED, DEVELOPED OR SOLD BY MARRIOTT INTERNATIONAL, INC. OR ITS AFFILIATES (\*MARRIOTT'), DMBH RESIDENTIAL INVESTMENT, LLC USES THE RITZ-CARLTON MARKS UNDER A LICENSE FROM MARRIOTT, WHICH HAS NOT CONFIRMED THE