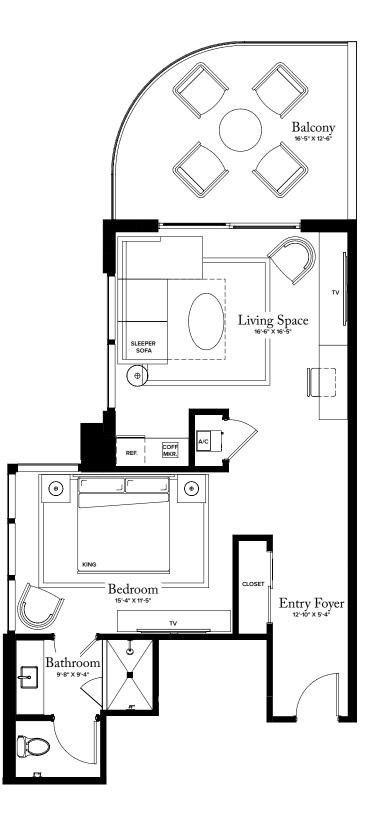

## **GUEST SUITE 01**

LOBBY LEVEL

| INTERIOR: | 650 SQ FT  |
|-----------|------------|
| EXTERIOR: | 206 SQ FT  |
| TOTAL:    | 856 SQ F T |