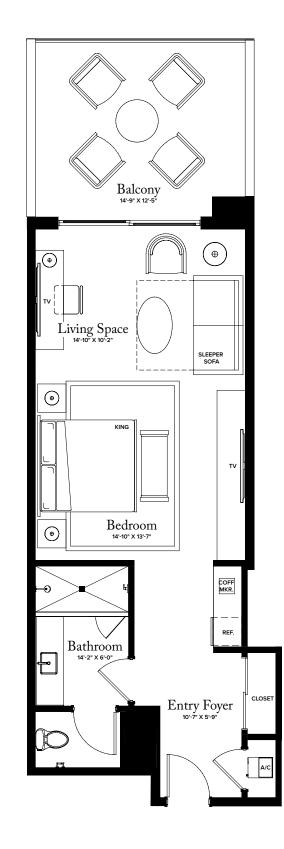

## **GUEST SUITE 02**

LOBBY LEVEL

INTERIOR: 575 SQ FT 193 SQ FT TOTAL: 768 SQ FT

Intracoastal Waterway

N >

THE RITZ-CARLTON RESIDENCES, PALM BEACH GARDENS ARE NOT OWNED, DEVELOPED OR SOLD BY MARRIOTT INTERNATIONAL, INC. OR ITS AFFILIATES (\*MARRIOTT'), DMBH RESIDENTIAL INVESTMENT, LLC USES THE RITZ-CARLTON MARKS UNDER A LICENSE FROM MARRIOTT, WHICH HAS NOT CONFIRMED THE