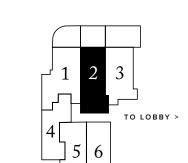

## **GUEST SUITE 02**

LOBBY LEVEL

INTERIOR: 575 SQ FT 193 SQ FT TOTAL: 768 SQ FT

Intracoastal Waterway

N >

THE RITZ-CARLTON RESIDENCES, PALM BEACH GARDENS ARE NOT OWNED, DEVELOPED OR SOLD BY MARRIOTT INTERNATIONAL, INC. OR ITS AFFILIATES (\*MARRIOTT'), DMBH RESIDENTIAL INVESTMENT, LLC USES THE RITZ-CARLTON MARKS UNDER A LICENSE FROM MARRIOTT, WHICH HAS NOT CONFIRMED THE