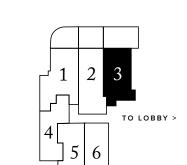

## **GUEST SUITE 03**

LOBBY LEVEL

INTERIOR: 553 SQ FT 242 SQ FT TOTAL: 795 SQ FT

Intracoastal Waterway

N >

THE RITZ-CARLTON RESIDENCES, PALM BEACH GARDENS ARE NOT OWNED, DEVELOPED OR SOLD BY MARRIOTT INTERNATIONAL, INC. OR ITS AFFILIATES (\*MARRIOTT'), DMBH RESIDENTIAL INVESTMENT, LLC USES THE RITZ-CARLTON MARKS UNDER A LICENSE FROM MARRIOTT, WHICH HAS NOT CONFIRMED THE