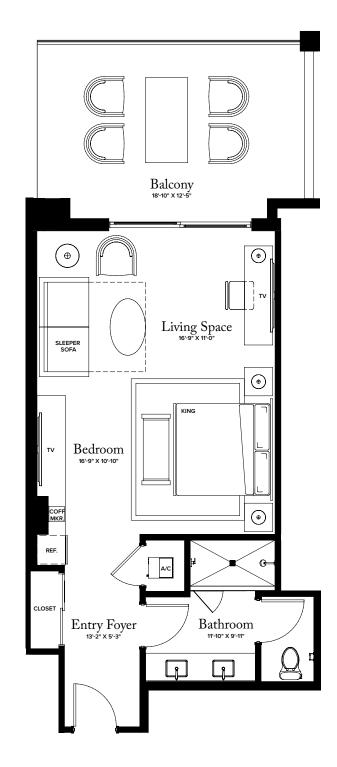

## **GUEST SUITE 03**

LOBBY LEVEL

INTERIOR: 553 SQ FT 242 SQ FT TOTAL: 795 SQ FT

Intracoastal Waterway

N >

THE RITZ-CARLTON RESIDENCES, PALM BEACH GARDENS ARE NOT OWNED, DEVELOPED OR SOLD BY MARRIOTT INTERNATIONAL, INC. OR ITS AFFILIATES (\*MARRIOTT'), DMBH RESIDENTIAL INVESTMENT, LLC USES THE RITZ-CARLTON MARKS UNDER A LICENSE FROM MARRIOTT, WHICH HAS NOT CONFIRMED THE