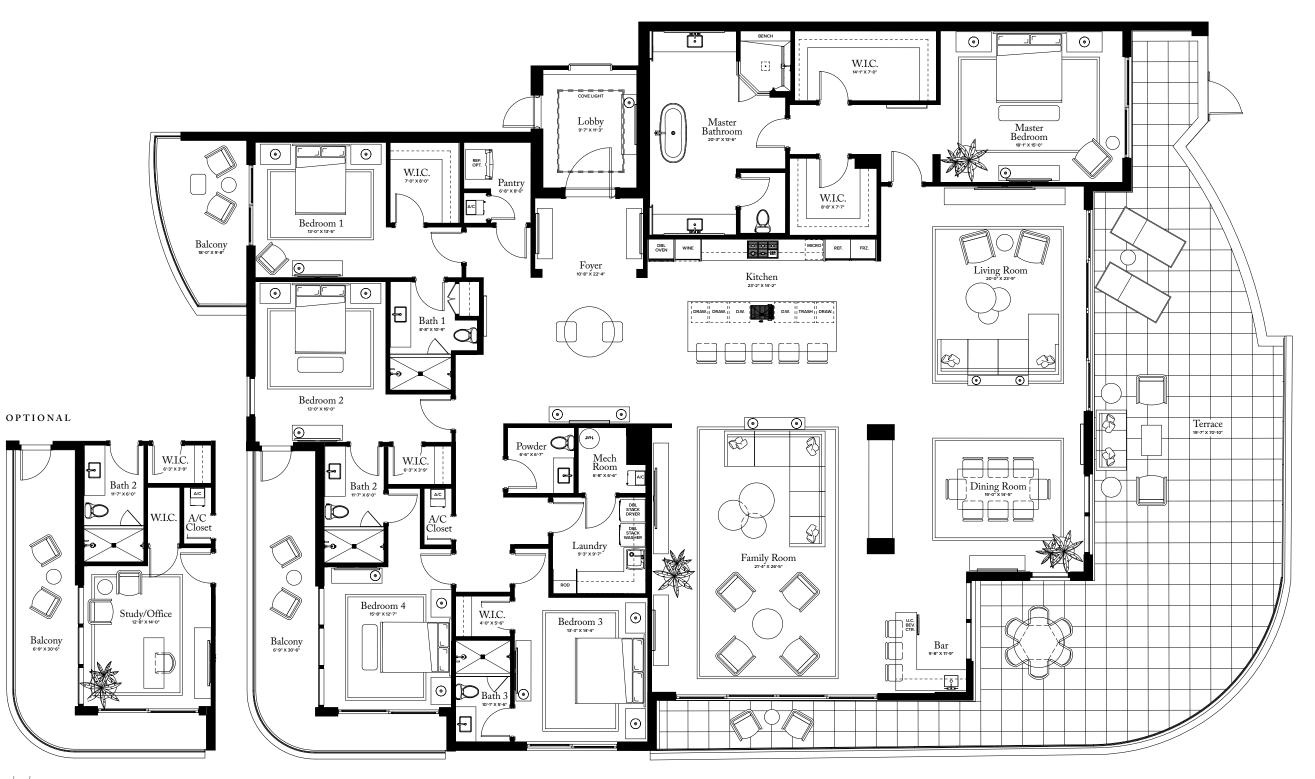

## PLAN H

INTERIOR: 5,007 SQ FT EXTERIOR 1,494 SQ FT

## **RESIDENCE 16**

THE ESTATE COLLECTION

PALM BEACH GARDENS

THE ESTATE COLLECTION

## **RESIDENCE 16**

FLOOR 1

## PLAN H

4-5 BEDROOMS / 4.5 BATHROOMS OFFICE/DEN

| EXTERIOR: | 1,834 SQ FT |
|-----------|-------------|
| INTERIOR: | 5,007 SQ FT |

| Int | racoastal Waterway |                                                                                                                                                                                                                                                    |
|-----|--------------------|----------------------------------------------------------------------------------------------------------------------------------------------------------------------------------------------------------------------------------------------------|
|     |                    |                                                                                                                                                                                                                                                    |
|     | POOL DECK          | 16<br>13<br>14<br>13<br>14<br>14<br>13<br>14<br>13<br>14<br>13<br>14<br>13<br>14<br>14<br>13<br>14<br>15<br>16<br>14<br>15<br>16<br>14<br>15<br>16<br>15<br>16<br>15<br>16<br>16<br>15<br>16<br>16<br>16<br>16<br>16<br>16<br>16<br>16<br>16<br>16 |