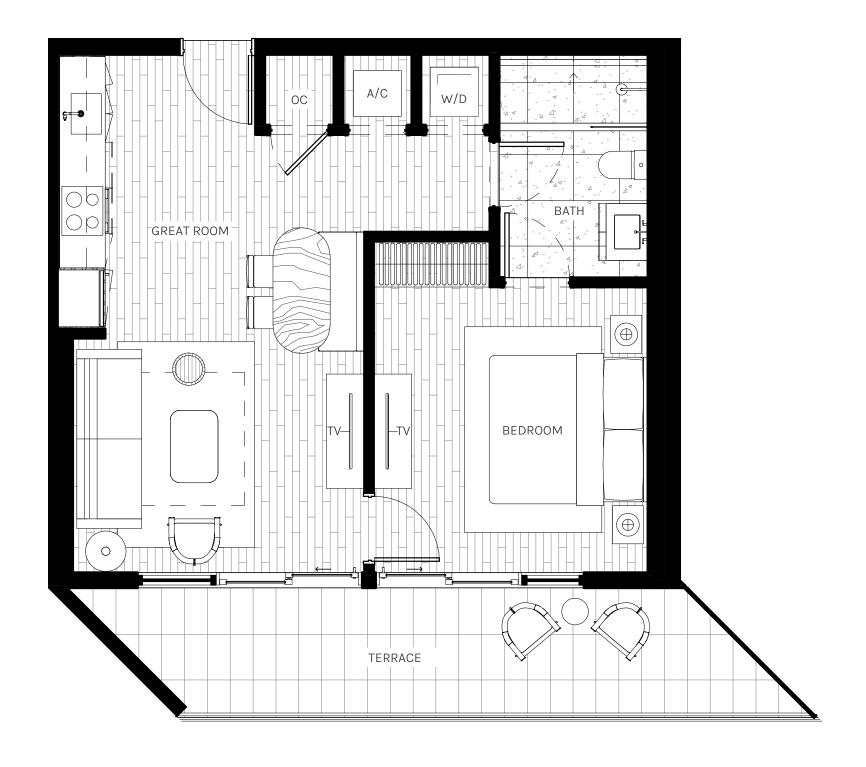

## **UNIT 03**

1BEDROOM 1BATHROOM

INTERIOR 660 SQ. FT. | 61.30 M<sup>2</sup>

EXTERIOR 165 SQ. FT. | 15.30 M<sup>2</sup>

TOTAL 825 SQ. FT. | 76.60 M<sup>2</sup>

Newgard

AROUITECTONICA

CERVERA®