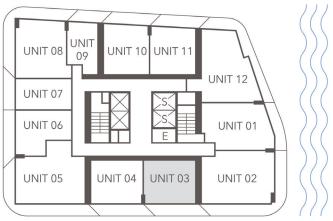

## **UNIT 03**

1BEDROOM 1BATHROOM

INTERIOR 660 SQ. FT. | 61.30 M<sup>2</sup>

EXTERIOR 165 SQ. FT. | 15.30 M<sup>2</sup>

TOTAL 825 SQ. FT. | 76.60 M<sup>2</sup>

Newgard

AROUITECTONICA

CERVERA®