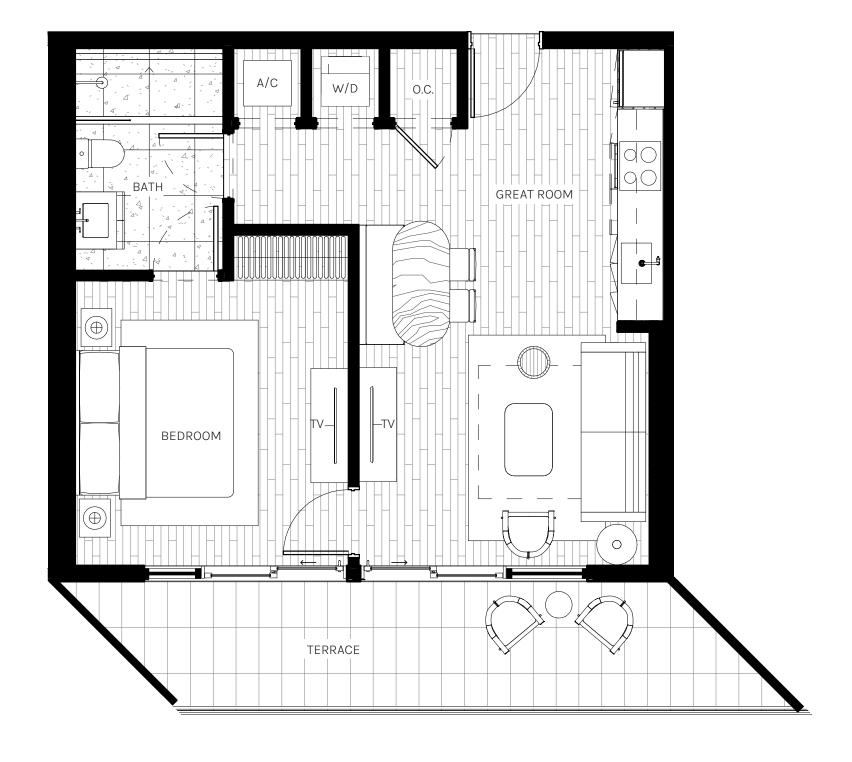

## **UNIT 04**

1BEDROOM 1BATHROOM

INTERIOR 660 SQ. FT. | 61.30 M<sup>2</sup>

EXTERIOR 165 SQ. FT. | 15.30 M<sup>2</sup>

TOTAL 825 SQ. FT. | 76.60 M<sup>2</sup>

Newgard

ARQUITECTONICA

RAL REPRESENTATIONS CANNOT BE RELIED UPON AS CORRECTLY STATING THE REPRESENTATIONS OF THE DEVELOPER. FOR CORRECT REPRESENTATIONS, MAKE REFERENCE TO THIS BROCHURE AND TO THE DOCUMENTS REQUIRED BY SECTION 718.503, FLORIDA STATUTES, TO BE FURNISHED BY A DEVELOPER TO A BUYER OR LESSEE.