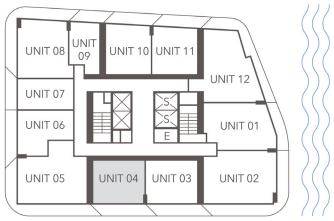

## **UNIT 04**

1BEDROOM 1BATHROOM

INTERIOR 660 SQ. FT. | 61.30 M<sup>2</sup>

EXTERIOR 165 SQ. FT. | 15.30 M<sup>2</sup>

TOTAL 825 SQ. FT. | 76.60 M<sup>2</sup>

Newgard

ARQUITECTONICA

RAL REPRESENTATIONS CANNOT BE RELIED UPON AS CORRECTLY STATING THE REPRESENTATIONS OF THE DEVELOPER. FOR CORRECT REPRESENTATIONS, MAKE REFERENCE TO THIS BROCHURE AND TO THE DOCUMENTS REQUIRED BY SECTION 718.503, FLORIDA STATUTES, TO BE FURNISHED BY A DEVELOPER TO A BUYER OR LESSEE.