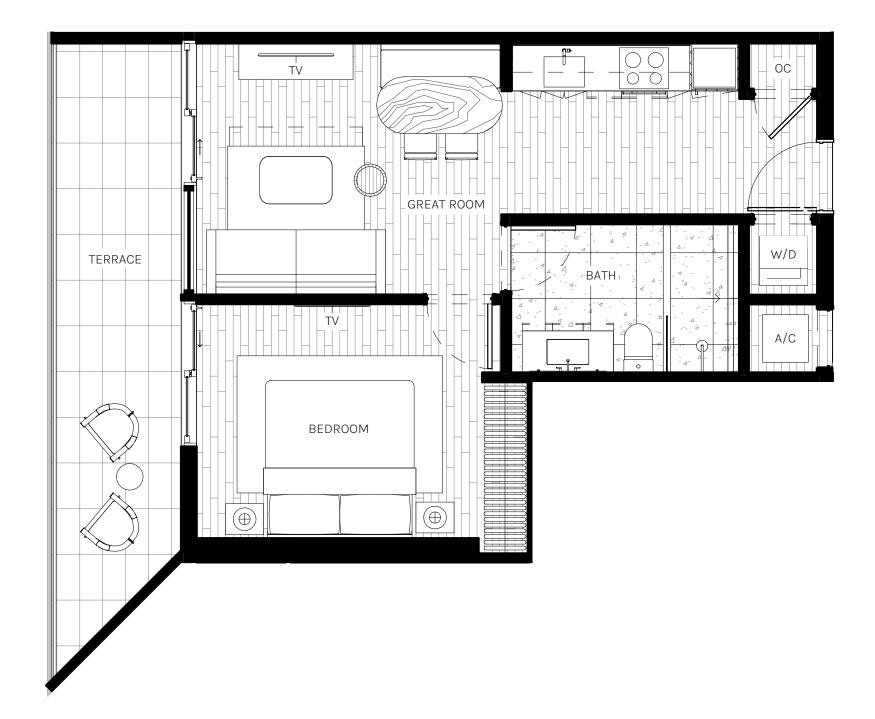

## **UNIT 06**

1BEDROOM 1BATHROOM

INTERIOR 551 SQ. FT. | 51.20 M<sup>2</sup>

EXTERIOR 156 SQ. FT. | 14.50 M<sup>2</sup>

TOTAL 707 SQ. FT. | 65.70 M<sup>2</sup>

ORAL REPRESENTATIONS CANNOT BE RELIED UPON AS CORRECTLY STATING THE REPRESENTATIONS OF THE DEVELOPER. FOR CORRECT REPRESENTATIONS, MAKE REFERENCE TO THIS BROCHURE AND TO THE DOCUMENTS REQUIRED BY SECTION 718.503, FLORIDA STATUTES, TO BE FURNISHED BY A DEVELOPER. TO A BUYER OR LESSEE