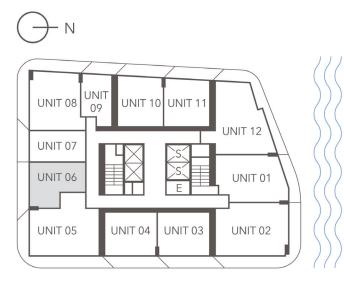

## **UNIT 06**

1BEDROOM 1BATHROOM

INTERIOR 551 SQ. FT. | 51.20 M<sup>2</sup>

EXTERIOR 156 SQ. FT. | 14.50 M<sup>2</sup>

TOTAL 707 SQ. FT. | 65.70 M<sup>2</sup>

ORAL REPRESENTATIONS CANNOT BE RELIED UPON AS CORRECTLY STATING THE REPRESENTATIONS OF THE DEVELOPER. FOR CORRECT REPRESENTATIONS, MAKE REFERENCE TO THIS BROCHURE AND TO THE DOCUMENTS REQUIRED BY SECTION 718.503, FLORIDA STATUTES, TO BE FURNISHED BY A DEVELOPER. TO A BUYER OR LESSEE