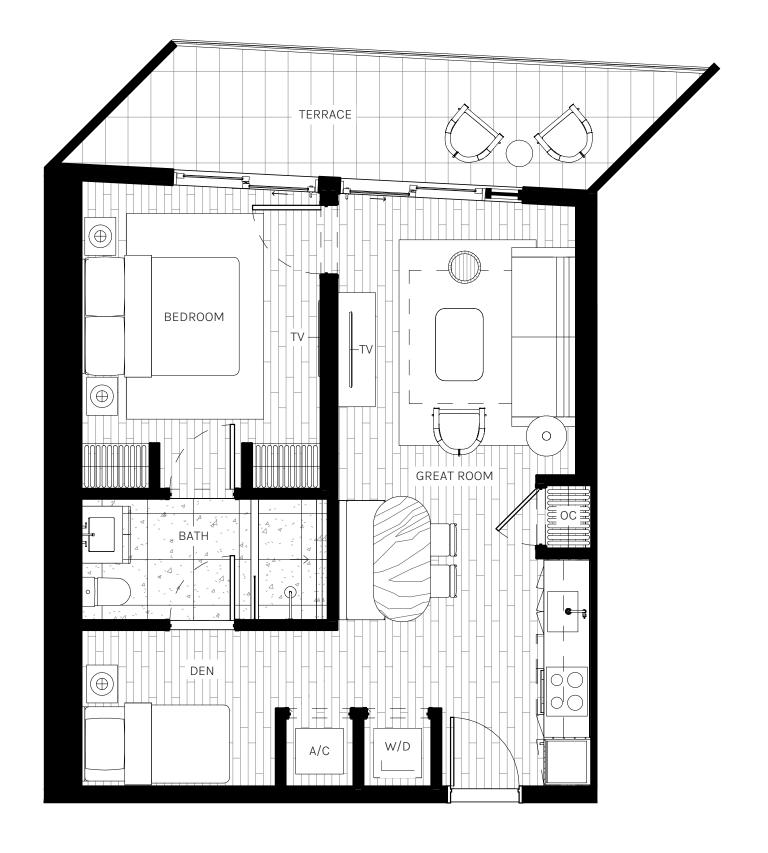

## **UNIT 10**

1BEDROOM + DEN 1BATHROOM

INTERIOR 656 SQ. FT. | 60.95 M<sup>2</sup>

EXTERIOR 145 SQ. FT. | 13.50 M<sup>2</sup>

TOTAL 801 SQ. FT. | 74.45 M<sup>2</sup>

Newgard

ARQUITECTONICA

DRAL REPRESENTATIONS CANNOT BE RELIED UPON AS CORRECTLY STATING THE REPRESENTATIONS OF THE DEVELOPER. FOR CORRECT REPRESENTATIONS, MAKE REFERENCE TO THIS BROCHURE AND TO THE DOCUMENTS REQUIRED BY SECTION 718.503, FLORIDA STATUTES, TO BE FURNISHED BY A DEVELOPER TO A BUYER OR LESSEE.