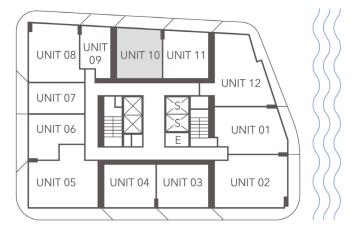

## **UNIT 10**

1BEDROOM + DEN 1BATHROOM

INTERIOR 656 SQ. FT. | 60.95 M<sup>2</sup>

EXTERIOR 145 SQ. FT. | 13.50 M<sup>2</sup>

TOTAL 801 SQ. FT. | 74.45 M<sup>2</sup>

Newgard

ARQUITECTONICA

DRAL REPRESENTATIONS CANNOT BE RELIED UPON AS CORRECTLY STATING THE REPRESENTATIONS OF THE DEVELOPER. FOR CORRECT REPRESENTATIONS, MAKE REFERENCE TO THIS BROCHURE AND TO THE DOCUMENTS REQUIRED BY SECTION 718.503, FLORIDA STATUTES, TO BE FURNISHED BY A DEVELOPER TO A BUYER OR LESSEE.