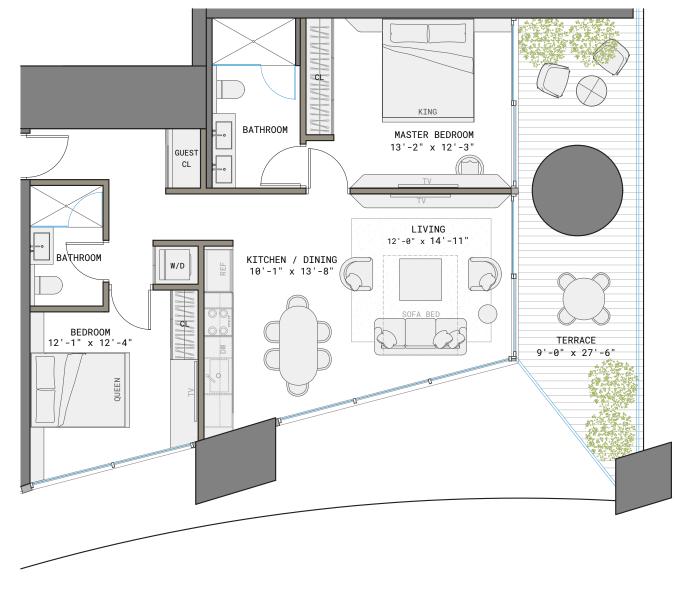

## RESIDENCE A

LINE 01

2 BED | 2 BATH

INTERIOR 961 SF | 89 M<sup>2</sup>

EXTERIOR 247 SF | 23 M<sup>2</sup>

TOTAL 1,208 SF | 112 M<sup>2</sup>

1210 Brickell Avenue, Miami, FL 33131

RATHS PROJECT IS NOT OWNED, DESIGNED, DEVELOPED, OFFERED OR SOLD BY ORA BY CASA TUA LLC OR ITS AFFILIATES (COLLECTIVELY, "BEVALOPED, OFFERED OR REVOKED ACCORDING TO ITS TERMS. THE BRAND'S TRADEMARKS PURSUANT TO A LICENSE AGREEMENT WITH THE BRAND, WHICH MAY BE TERMINATED OR REVOKED ACCORDING TO ITS TERMS. THE BRAND HAS NOT CONFIRMED THE ACCURACY OF, AND IS NOT REPORTS. THE DEVELOPER OF THE DEVELOPER OF THE DEVELOPER OR ALL REPRESENTATIONS, MAKE REFERENCE TO THE DOCUMENTS THAT ARE REQUIRED BY SECTION 718.503, FLORIDA STATUTES, TO BE FURNISHED BY A DEVELOPER IS BRICKELL OWNER, LLC. WHICH HAS A RIGHT TO USE THE TRADEMARK NAMES AND LOGGO F FORTIONS OF FER TO SELL, OR SOLICITATION OF OFFER TO SELL, OR SOLICITATION OF OFFER TO BUY, IN STATES WHERE SUCH OFFER OR SOLICITATION CANNOT BE MADE. All depictions of appliances, counters, soffits, floor coverings, accessories, furniture, fixtures, and all other items of decoration are strictly for illustrative and display purposes only and is intended to act as an example to assist purchasers in visualizing a fully furnished unit. Such depictions should not be relieud upon as a representation of the final product. All such items will not be included with the unit unless otherwise provided for in the purchase subject to changes or subject to compare the Units without notice of the subject to compare the Units without notice of the subject to compare the Units with units in other condominium projects that utilize the same method. Measurements of rooms set forth on this floor plan are generally taken at the farthest points of each given room (as if the room were a perfect rectangle), without regard for any cutouts or variations. Accordingly, the area of the actual room will typically be smaller than the product obtained by multiplying the stated length and width. All dimensions are estimates which will vary with actual construction, and all floor plans, specifications and other development.