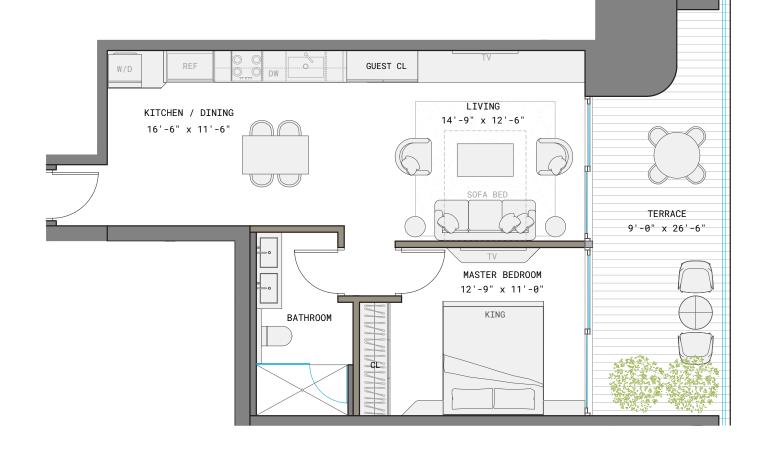

## RESIDENCE B

LINE 02

1 BED | 1 BATH

INTERIOR 712 SF | 66 M<sup>2</sup>

EXTERIOR 213 SF | 20 M<sup>2</sup>

TOTAL 925 SF | 86 M<sup>2</sup>

1210 Brickell Avenue, Miami, FL 33131

RATHS PROJECT IS NOT OWNED, DESIGNED, DEVELOPED, OFFERED OR SOLD BY ORA BY CASA TUA LLC OR ITS AFFILIATES (COLLECTIVELY, "BEVALOPED, OFFERED OR REVOKED ACCORDING TO ITS TERMS. THE BRAND'S TRADEMARKS PURSUANT TO A LICENSE AGREEMENT WITH THE BRAND, WHICH MAY BE TERMINATED OR REVOKED ACCORDING TO ITS TERMS. THE BRAND HAS NOT CONFIRMED THE ACCURACY OF, AND IS NOT REPORTED TO REVOKED ACCORDING TO ITS TERMS. THE BRAND HAS NOT CONFIRMED THE ACCURACY OF, AND IS NOT REPORTED TO A BUYER OR LESSES. THE DEVELOPER IS BRICKELL OWNER, LLC. WHICH HAS A RIGHT TO USE THE TRADEMARK NAMES AND LOGGO F FORTIONS OF THE DEVELOPER IS BRICKELL OWNER, LLC. WHICH HAS A RIGHT TO USE THE TRADEMARK NAMES AND LOGGO F FORTIONS OF THE PROJECT ON FIRE PROJECT ON FORTIONS OF FORTIONS OF