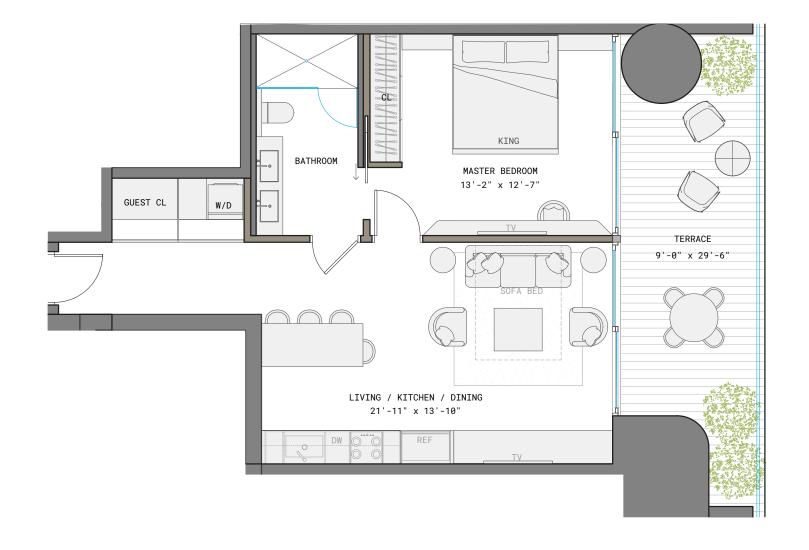

## RESIDENCE C

LINE 03

1 BED | 1 BATH

INTERIOR 760 SF | 71 M<sup>2</sup>

EXTERIOR 240 SF | 22 M<sup>2</sup>

TOTAL 1000 SF | 93 M<sup>2</sup>

1210 Brickell Avenue, Miami, FL 33131

RATHS PROJECT IS NOT OWNED, DESIGNED, DEVELOPED, OFFERED OR SOLD BY ORA BY CASA TUA LLC OR ITS AFFILIATES (COLLECTIVELY, "BEVALOPED, OFFERED OR REVOKED ACCORDING TO ITS TERMS. THE BRAND'S TRADEMARKS PURSUANT TO A LICENSE AGREEMENT WITH THE BRAND, WHICH MAY BE TERMINATED OR REVOKED ACCORDING TO ITS TERMS. THE BRAND HAS NOT CONFIRMED THE ACCURACY OF, AND IS NOT REPORTED TO REVOKED ACCORDING TO ITS TERMS. THE BRAND HAS NOT CONFIRMED THE ACCURACY OF, AND IS NOT REPORTED TO A BUYER OR LESSES. THE DEVELOPER IS BRICKELL OWNER, LLC. WHICH HAS A RIGHT TO USE THE TRADEMARK NAMES AND LOGGO F FORTIONS OF THE DEVELOPER IS BRICKELL OWNER, LLC. WHICH HAS A RIGHT TO USE THE TRADEMARK NAMES AND LOGGO F FORTIONS OF THE PROJECT ON FIRE PROJECT ON FORTIONS OF FORTIONS OF