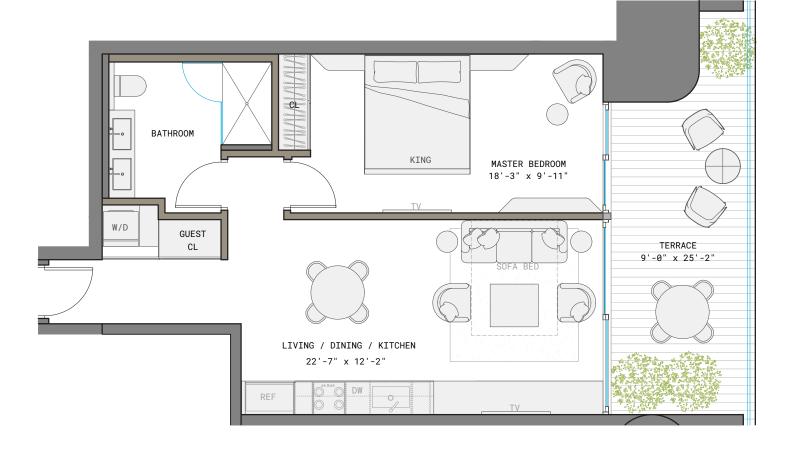

## RESIDENCE D

LINE 04

1 BED | 1 BATH

INTERIOR 733 SF | 68 M<sup>2</sup>

EXTERIOR 200 SF | 19 M<sup>2</sup>

TOTAL 933 SF | 87 M<sup>2</sup>

1210 Brickell Avenue, Miami, FL 33131

RATHS PROJECT IS NOT OWNED, DESIGNED, DEVELOPED, OFFERED OR SOLD BY ORA BY CASA TUA LLC OR ITS AFFILIATES (COLLECTIVELY, "BEVALOPED, OFFERED OR REVOKED ACCORDING TO ITS TERMS. THE BRAND'S TRADEMARKS PURSUANT TO A LICENSE AGREEMENT WITH THE BRAND, WHICH MAY BE TERMINATED OR REVOKED ACCORDING TO ITS TERMS. THE BRAND HAS NOT CONFIRMED THE ACCURACY OF, AND IS NOT REPORTED TO REVOKED ACCORDING TO ITS TERMS. THE BRAND HAS NOT CONFIRMED THE ACCURACY OF, AND IS NOT REPORTED TO A BUYER OR LESSES. THE DEVELOPER IS BRICKELL OWNER, LLC. WHICH HAS A RIGHT TO USE THE TRADEMARK NAMES AND LOGGO F FORTIONS OF THE DEVELOPER IS BRICKELL OWNER, LLC. WHICH HAS A RIGHT TO USE THE TRADEMARK NAMES AND LOGGO F FORTIONS OF FORTION