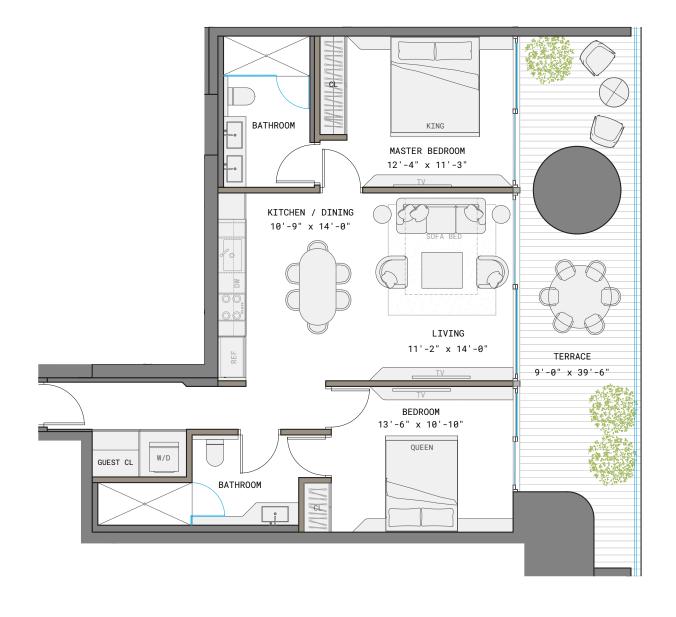

## RESIDENCE E

LINE 05

2 BED | 2 BATH

INTERIOR 1,008 SF | 94 M<sup>2</sup>

EXTERIOR 239 SF | 22 M<sup>2</sup>

TOTAL 1,247 SF | 116 M<sup>2</sup>

1210 Brickell Avenue, Miami, FL 33131

RATHS PROJECT IS NOT OWNED, DESIGNED, DEVELOPED, OFFERED OR SOLD BY ORA BY CASA TUA LLC OR ITS AFFILIATES (COLLECTIVELY, "BEVALOPED, OFFERED OR REVOKED ACCORDING TO ITS TERMS. THE BRAND'S TRADEMARKS PURSUANT TO A LICENSE AGREEMENT WITH THE BRAND, WHICH MAY BE TERMINATED OR REVOKED ACCORDING TO ITS TERMS. THE BRAND HAS NOT CONFIRMED THE ACCURACY OF, AND IS NOT REPORTED TO REVOKED ACCORDING TO ITS TERMS. THE BRAND HAS NOT CONFIRMED THE ACCURACY OF, AND IS NOT REPORTED TO A BUYER OR LESSES. THE DEVELOPER IS BRICKELL OWNER, LLC. WHICH HAS A RIGHT TO USE THE TRADEMARK NAMES AND LOGGO F FORTIONS OF THE DEVELOPER IS BRICKELL OWNER, LLC. WHICH HAS A RIGHT TO USE THE TRADEMARK NAMES AND LOGGO F FORTIONS OF FORTION