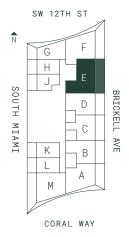

## RESIDENCE E

LINE 05

2 BED | 2 BATH

INTERIOR 1,008 SF | 94 M<sup>2</sup>

EXTERIOR 239 SF | 22 M<sup>2</sup>

TOTAL 1,247 SF | 116 M<sup>2</sup>

1210 Brickell Avenue, Miami, FL 33131

RATHS PROJECT IS NOT OWNED, DESIGNED, DEVELOPED, OFFERED OR SOLD BY ORA BY CASA TUA LLC OR ITS AFFILIATES (COLLECTIVELY, "BEVALOPED, OFFERED OR REVOKED ACCORDING TO ITS TERMS. THE BRAND'S TRADEMARKS PURSUANT TO A LICENSE AGREEMENT WITH THE BRAND, WHICH MAY BE TERMINATED OR REVOKED ACCORDING TO ITS TERMS. THE BRAND HAS NOT CONFIRMED THE ACCURACY OF, AND IS NOT REPORTED TO REVOKED ACCORDING TO ITS TERMS. THE BRAND HAS NOT CONFIRMED THE ACCURACY OF, AND IS NOT REPORTED TO A BUYER OR LESSES. THE DEVELOPER IS BRICKELL OWNER, LLC. WHICH HAS A RIGHT TO USE THE TRADEMARK NAMES AND LOGGO F FORTIONS OF THE DEVELOPER IS BRICKELL OWNER, LLC. WHICH HAS A RIGHT TO USE THE TRADEMARK NAMES AND LOGGO F FORTIONS OF FORTION