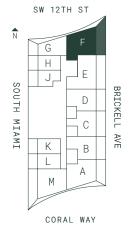

## RESIDENCE F LINE 06 2 BED | 2 BATH INTERIOR 1,047 SF | 97 M<sup>2</sup> EXTERIOR 350 SF | 33 M<sup>2</sup>

TOTAL 1,397 SF | 130 M<sup>2</sup>