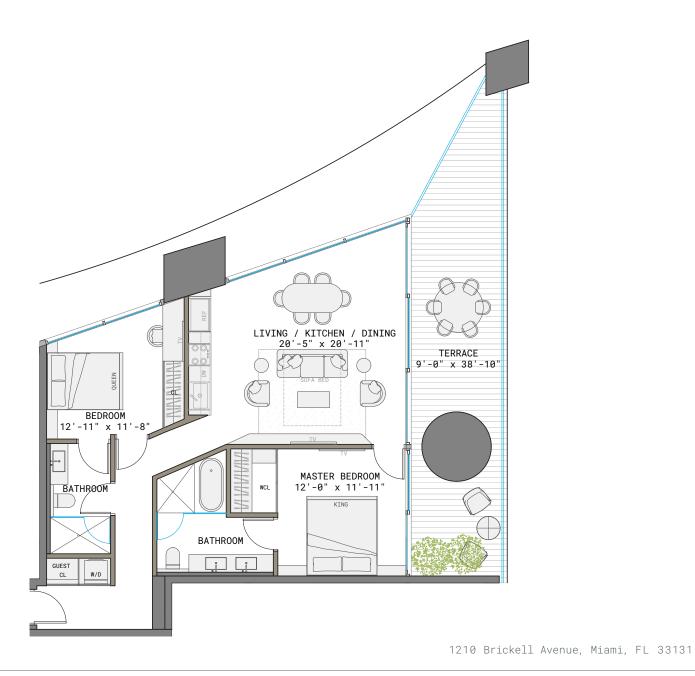

## RESIDENCE F LINE 06 2 BED | 2 BATH INTERIOR 1,047 SF | 97 M<sup>2</sup> EXTERIOR 350 SF | 33 M<sup>2</sup>

TOTAL 1,397 SF | 130 M<sup>2</sup>