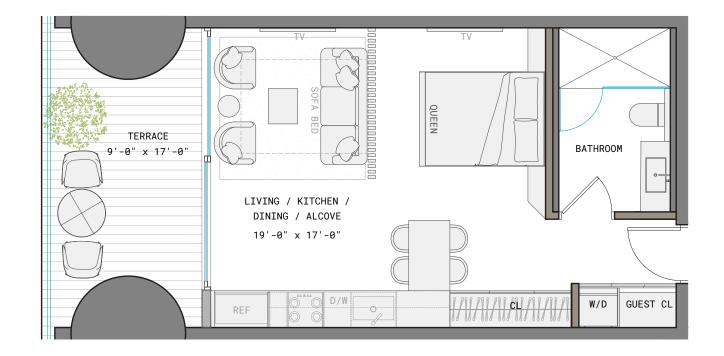

## RESIDENCE H

LINE 08

STUDIO

INTERIOR 487 SF | 45 M<sup>2</sup>

EXTERIOR 160 SF | 15 M<sup>2</sup>

TOTAL 647 SF | 60 M<sup>2</sup>

1210 Brickell Avenue, Miami, FL 33131

RATHS PROJECT IS NOT OWNED, DESIGNED, DEVELOPED, OFFERED OR SOLD BY ORA BY CASA TUA LLC OR ITS AFFILIATES (COLLECTIVELY, "BEVALOPED, OFFERED OR REVOKED ACCORDING TO ITS TERMS. THE BRAND'S TRADEMARKS PURSUANT TO A LICENSE AGREEMENT WITH THE BRAND, WHICH MAY BE TERMINATED OR REVOKED ACCORDING TO ITS TERMS. THE BRAND HAS NOT CONFIRMED THE ACCURACY OF, AND IS NOT REPORTED TO REVOKED ACCORDING TO ITS TERMS. THE BRAND HAS NOT CONFIRMED THE ACCURACY OF, AND IS NOT REPORTED TO A BUYER OR LESSES. THE DEVELOPER IS BRICKELL OWNER, LLC. WHICH HAS A RIGHT TO USE THE TRADEMARK NAMES AND LOGGO F FORTIONS OF THE DEVELOPER IS BRICKELL OWNER, LLC. WHICH HAS A RIGHT TO USE THE TRADEMARK NAMES AND LOGGO F FORTIONS OF FORTION