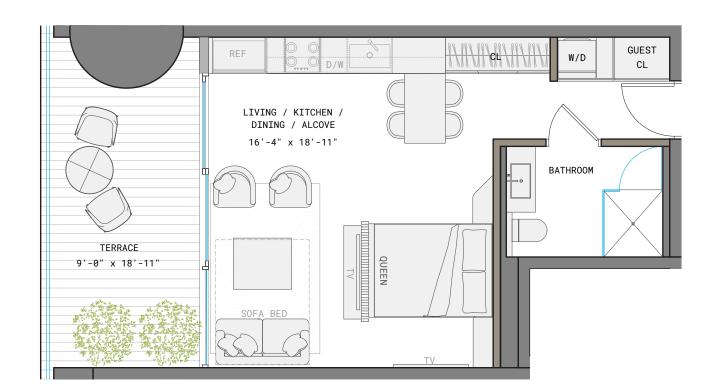

## RESIDENCE J

LINE 09

## STUDIO

INTERIOR 495 SF | 46 M<sup>2</sup> EXTERIOR 268 SF | 25 M<sup>2</sup>

TOTAL 763 SF | 71 M<sup>2</sup>

1210 Brickell Avenue, Miami, FL 33131

**STHUS PROJECT IS NOT OWNED, DESIGNED, DEVELOPED, OFFERED OR SOLD BY ORA BY CASA TUA LLC OR ITS AFFILIATES (COLLECTIVELY, "BEAND", 1210 BRICKELL OWNER, LLC, THE DEVELOPER OF THE PROJECT OR ITS AFFILIATES (COLLECTIVELY, "BEAND", 1210 BRICKELL OWNER, LLC, THE DEVELOPER OF THE PROJECT OR ITS AFFILIATES (COLLECTIVELY, "BEAND", 1210 BRICKELL OWNER, LLC, THE DEVELOPER OF THE DEVELOPER, "DEVELOPER," DEVELOPER, THE DEVELOPER, THE STATIONS MADE HEREIN. ORAL CORRECT REPRESENTATIONS, MAKE REFERENCE TO THE DOCUMENTS THAT ARE REQUIRED BY SECTION 718, 503, FLORIDA STATUTES, TO BE FURNISHED BY A DEVELOPER IS BRICKEL OWNER, LLC. WHICH HAS A RIGHT TO USE THE TRADEMARK NAMES AND LOGOS OF FORTUNA STATUTES, TO BE FURNISHED BY A DEVELOPER IS BRICKEL OWNER, LLC. WHICH HAS A RIGHT TO USE THE TRADEMARK NAMES AND LOGOS OF FORTUNAL BARDEN AND A DEVELOPER IS BRICKEL OWNER, LLC. WHICH HAS A RIGHT TO USE THE TRADEMARK NAMES AND LOGOS OF FORTUNA IN TO A LICENSTIDATIONS, CANNOT BE REPRESENTATIONS, MAKE REFERENCE TO THE DOCUMENTS THAT ARE REQUIRED BY SECTION 718, 503, FLORIDA STATUTES, TO BE FURNISHED BY A DEVELOPER IS BRICKEL OWNER, LLC. WHICH HAS A RIGHT TO USE THE TRADEMARK NAMES AND LOGOS OF FORTUNE INTERNATIONS CANNOT BE MADE. AND CORRECT REPRESENTATIONS, MAKE REFERENCE TO SELL, OR SOLICITATION CANNOT BE MADE. ANI depictions of appliances, counters, soffits, floor coverings, accessories, furniture, fixtures, and all other items of decoration are strictly for illustrative and display purposes only and is intended to act as an example to assist purchasees in visualizing a fully furnished unit. Such depictions should not be relied upon as a representation of the final product. All such items will not be included with the unit unless otherwise provided for in the purchase and dimensions that would be determined by using the description and definition of the "Unit store description and definition of the "Unit store description on the store owners and dimensions that would be determined by using the description on the square footage and dimens**