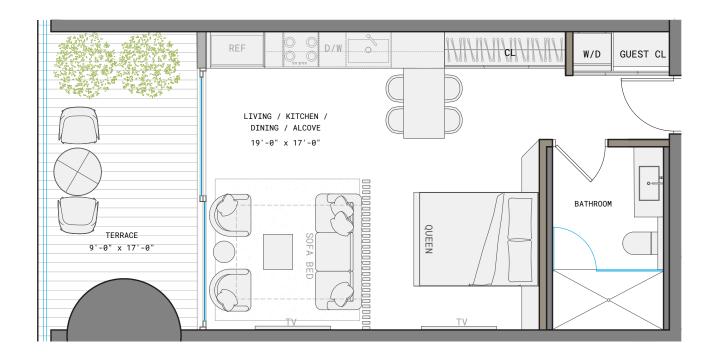

## RESIDENCE L

LINE 11

STUDIO

INTERIOR 487 SF | 45 M<sup>2</sup>

EXTERIOR 160 SF | 15 M<sup>2</sup>

TOTAL 647 SF | 60 M<sup>2</sup>

1210 Brickell Avenue, Miami, FL 33131

RATHS PROJECT IS NOT OWNED, DESIGNED, DEVELOPED, OFFERED OR SOLD BY ORA BY CASA TUA LLC OR ITS AFFILIATES (COLLECTIVELY, "BEVALOPED, OFFERED OR REVOKED ACCORDING TO ITS TERMS. THE BRAND'S TRADEMARKS PURSUANT TO A LICENSE AGREEMENT WITH THE BRAND, WHICH MAY BE TERMINATED OR REVOKED ACCORDING TO ITS TERMS. THE BRAND HAS NOT CONFIRMED THE ACCURACY OF, AND IS NOT REPORTED TO REVOKED ACCORDING TO ITS TERMS. THE BRAND HAS NOT CONFIRMED THE ACCURACY OF, AND IS NOT REPORTED TO A BUYER OR LESSES. THE DEVELOPER IS BRICKELL OWNER, LLC. WHICH HAS A RIGHT TO USE THE TRADEMARK NAMES AND LOGGO F FORTIONS OF THE DEVELOPER IS BRICKELL OWNER, LLC. WHICH HAS A RIGHT TO USE THE TRADEMARK NAMES AND LOGGO F FORTIONS OF FORTION