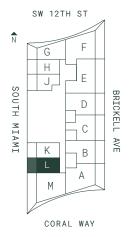

## RESIDENCE L

LINE 11

STUDIO

INTERIOR 487 SF | 45 M<sup>2</sup>

EXTERIOR 160 SF | 15 M<sup>2</sup>

TOTAL 647 SF | 60 M<sup>2</sup>

1210 Brickell Avenue, Miami, FL 33131

RATHS PROJECT IS NOT OWNED, DESIGNED, DEVELOPED, OFFERED OR SOLD BY ORA BY CASA TUA LLC OR ITS AFFILIATES (COLLECTIVELY, "BEVALOPED, OFFERED OR REVOKED ACCORDING TO ITS TERMS. THE BRAND'S TRADEMARKS PURSUANT TO A LICENSE AGREEMENT WITH THE BRAND, WHICH MAY BE TERMINATED OR REVOKED ACCORDING TO ITS TERMS. THE BRAND HAS NOT CONFIRMED THE ACCURACY OF, AND IS NOT REPORTED TO REVOKED ACCORDING TO ITS TERMS. THE BRAND HAS NOT CONFIRMED THE ACCURACY OF, AND IS NOT REPORTED TO A BUYER OR LESSES. THE DEVELOPER IS BRICKELL OWNER, LLC. WHICH HAS A RIGHT TO USE THE TRADEMARK NAMES AND LOGGO F FORTIONS OF THE DEVELOPER IS BRICKELL OWNER, LLC. WHICH HAS A RIGHT TO USE THE TRADEMARK NAMES AND LOGGO F FORTIONS OF FORTION