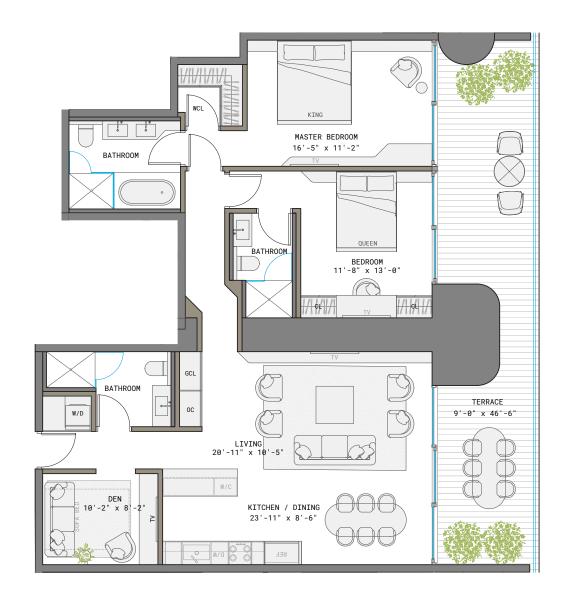

## RESIDENCE P

LINE 02

2 BED + DEN | 3 BATH

INTERIOR 1,408 SF | 131 M<sup>2</sup>

EXTERIOR 377 SF | 35 M<sup>2</sup>

TOTAL 1,785 SF | 166 M<sup>2</sup>

1210 Brickell Avenue, Miami, FL 33131

RATHS PROJECT IS NOT OWNED, DESIGNED, DEVELOPED, OFFERED OR SOLD BY ORA BY CASA TUA LLC OR ITS AFFILIATES (COLLECTIVELY, "BEVALOPED, OFFERED OR REVOKED ACCORDING TO ITS TERMS. THE BRAND'S TRADEMARKS PURSUANT TO A LICENSE AGREEMENT WITH THE BRAND, WHICH MAY BE TERMINATED OR REVOKED ACCORDING TO ITS TERMS. THE BRAND HAS NOT CONFIRMED THE ACCURACY OF, AND IS NOT REPORTED TO REVOKED ACCORDING TO ITS TERMS. THE BRAND HAS NOT CONFIRMED THE ACCURACY OF, AND IS NOT REPORTED TO A BUYER OR LESSEE. THE DEVELOPER IS BRICKELL OWNER, LLC. WHICH HAS A RIGHT TO USE THE TRADEMARK NAMES AND LOGGO F FORTIONS OF THE DEVELOPER IS BRICKELL OWNER, LLC. WHICH HAS A RIGHT TO USE THE TRADEMARK NAMES AND LOGGO F FORTIONS OF FORTION