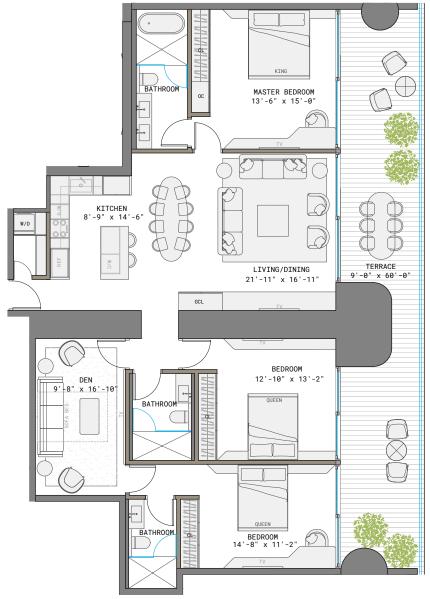

## RESIDENCE Q

LINE 03

3 BED + DEN | 3 BATH

INTERIOR 1,778 SF | 165 M<sup>2</sup>

EXTERIOR 498 SF | 46 M<sup>2</sup>

TOTAL 2,276 SF | 211 M<sup>2</sup>

1210 Brickell Avenue, Miami, FL 33131

RATHS PROJECT IS NOT OWNED, DESIGNED, DEVELOPED, OFFERED OR SOLD BY ORA BY CASA TUA LLC OR ITS AFFILIATES (COLLECTIVELY, "BEVALOPED, OFFERED OR REVOKED ACCORDING TO ITS TERMS. THE BRAND'S TRADEMARKS PURSUANT TO A LICENSE AGREEMENT WITH THE BRAND, WHICH MAY BE TERMINATED OR REVOKED ACCORDING TO ITS TERMS. THE BRAND HAS NOT CONFIRMED THE ACCURACY OF, AND IS NOT REPORTED TO REVOKED ACCORDING TO ITS TERMS. THE BRAND HAS NOT CONFIRMED THE ACCURACY OF, AND IS NOT REPORTED TO A BUYER OR LESSES. THE DEVELOPER IS BRICKELL OWNER, LLC. WHICH HAS A RIGHT TO USE THE TRADEMARK NAMES AND LOGGO F FORTIONS OF THE DEVELOPER IS BRICKELL OWNER, LLC. WHICH HAS A RIGHT TO USE THE TRADEMARK NAMES AND LOGGO F FORTIONS OF THE PROJECT ON FIRE PROJECT ON FORTIONS OF FORTIONS OF