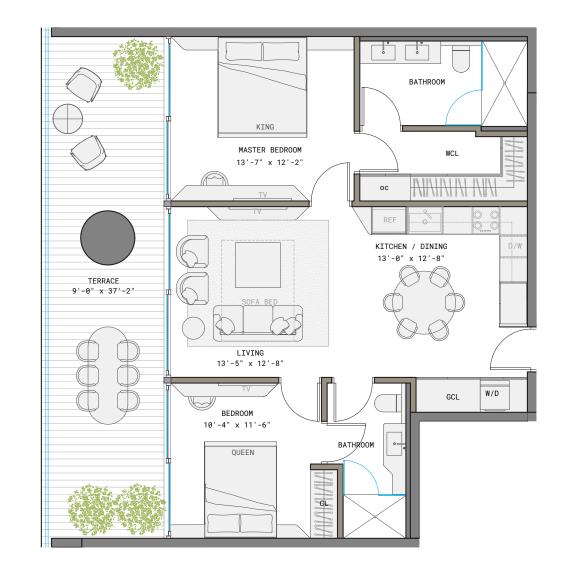

## RESIDENCE S

LINE 05

2 BED | 2 BATH

INTERIOR 970 SF | 90 M<sup>2</sup>

EXTERIOR 425 SF | 39 M<sup>2</sup>

TOTAL 1,395 SF | 129 M<sup>2</sup>

1210 Brickell Avenue, Miami, FL 33131

RATHS PROJECT IS NOT OWNED, DESIGNED, DEVELOPED, OFFERED OR SOLD BY ORA BY CASA TUA LLC OR ITS AFFILIATES (COLLECTIVELY, "BEVALOPED, OFFERED OR REVOKED ACCORDING TO ITS TERMS. THE BRAND'S TRADEMARKS PURSUANT TO A LICENSE AGREEMENT WITH THE BRAND, WHICH MAY BE TERMINATED OR REVOKED ACCORDING TO ITS TERMS. THE BRAND HAS NOT CONFIRMED THE ACCURACY OF, AND IS NOT REPORTED TO REVOKED ACCORDING TO ITS TERMS. THE BRAND HAS NOT CONFIRMED THE ACCURACY OF, AND IS NOT REPORTED TO A BUYER OR LESSES. THE DEVELOPER IS BRICKELL OWNER, LLC. WHICH HAS A RIGHT TO USE THE TRADEMARK NAMES AND LOGGO F FORTIONS OF THE DEVELOPER IS BRICKELL OWNER, LLC. WHICH HAS A RIGHT TO USE THE TRADEMARK NAMES AND LOGGO F FORTIONS OF FORTION