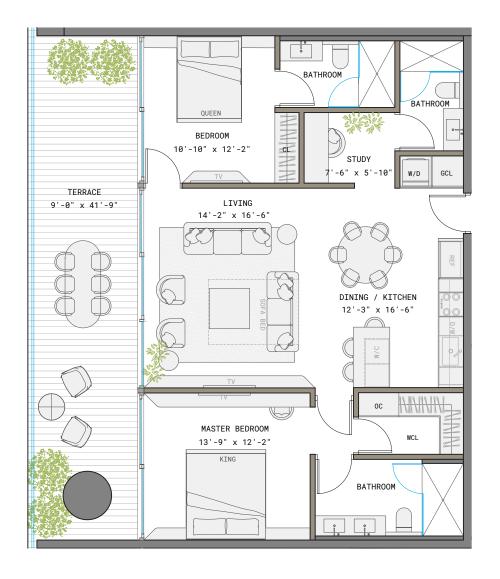

## RESIDENCE T

LINE 06

2 BED + STUDY | 3 BATH
INTERIOR 1,172 SF | 109 M<sup>2</sup>
EXTERIOR 466 SF | 43 M<sup>2</sup>
TOTAL 1,638 SF | 152 M<sup>2</sup>

1210 Brickell Avenue, Miami, FL 33131

RATHS PROJECT IS NOT OWNED, DESIGNED, DEVELOPED, OFFERED OR SOLD BY ORA BY CASA TUA LLC OR ITS AFFILIATES (COLLECTIVELY, "BEVALOPED, OFFERED OR REVOKED ACCORDING TO ITS TERMS. THE BRAND'S TRADEMARKS PURSUANT TO A LICENSE AGREEMENT WITH THE BRAND, WHICH MAY BE TERMINATED OR REVOKED ACCORDING TO ITS TERMS. THE BRAND HAS NOT CONFIRMED THE ACCURACY OF, AND IS NOT REPORTED TO REVOKED ACCORDING TO ITS TERMS. THE BRAND HAS NOT CONFIRMED THE ACCURACY OF, AND IS NOT REPORTED TO A BUYER OR LESSES. THE DEVELOPER IS BRICKELL OWNER, LLC. WHICH HAS A RIGHT TO USE THE TRADEMARK NAMES AND LOGGO F FORTIONS OF THE DEVELOPER IS BRICKELL OWNER, LLC. WHICH HAS A RIGHT TO USE THE TRADEMARK NAMES AND LOGGO F FORTIONS OF FORTION