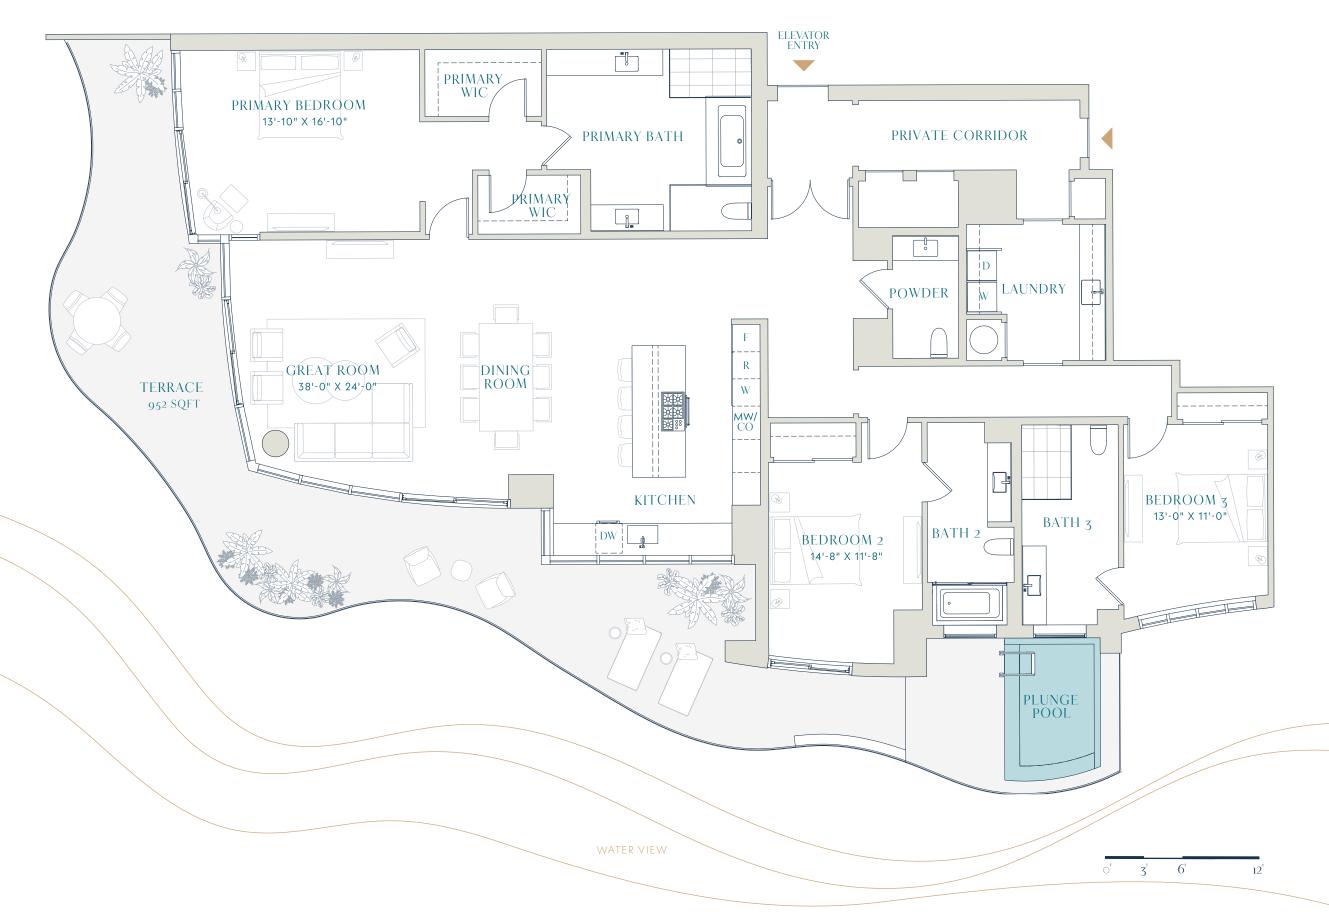

CONDO RESIDENCES

3 BEDROOMS 3.5 BATHROOMS Interior 2,878 SQFT 267.4 SM Terrace 952 SQFT

88.4 SM Total 3,830 SQFT

355.8 *SM* 

ρίθſ ∫iΧTΥ-∫iΧ PierSixtySixResidences.com

Stated dimensions are measured to the exterior boundaries of the exterior walls and the centerline of interior demising walls (without deductions for interior columns, shear walls or shafts) and in fact vary from the dimensions that would be determined by using the description and definition of the "Unit" set forth in the Declaration (which generally only includes the interior airspace between the perimeter walls and excludes interior structural components, shear walls and shafts). For the calculation of the unit area following the definition of the unit area following the definition of the unit set forth in the Declaration, see Exhibit "3" of the Declaration. Additionally, measurements of rooms set forth on any floor plan are generally taken at the greatest points of each given room (as if the room were a perfect rectangle), without regard for any cutouts. Accordingly, the area of the actual room will typically be smaller than the product obtained by multiplying the stated length times width. All dimensions are approximate, and all floor plans and development plans are subject to change. Brand and Marketing by Williams New York.