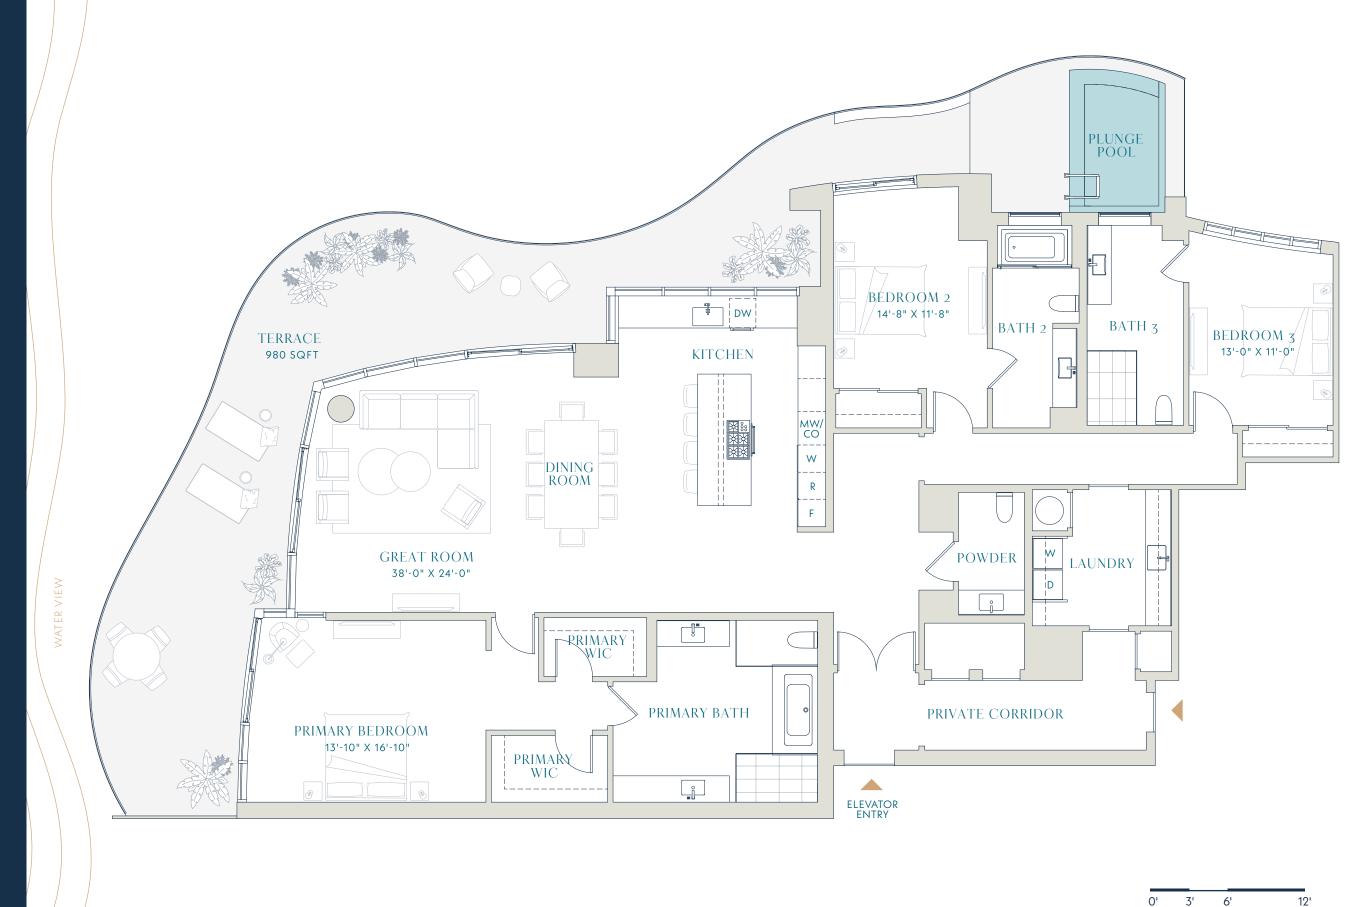

## RESIDENCES

CONDO RESIDENCES

В

**3** BEDROOMS **3.5** BATHROOMS

Interior

2,878 SQFT 267.4 SM

Terrace

980 SQFT *91 SM* 

Total

3,858 SQFT 358.4 *SM* 

CONDO RESIDENCES

PierSixtySixResidences.com

Stated dimensions are measured to the exterior boundaries of the exterior walls and the centerline of interior demising walls (without deductions for interior columns, shear walls or shafts) and in fact vary from the dimensions that would be determined by using the description and definition of the "Unit" set forth in the Declaration (which generally only includes the interior airspace between the perimeter walls and excludes interior structural components, shear walls and shafts). For the calculation of the unit area following the definition of the unit set forth in the Declaration, see Exhibit "3" of the Declaration. Additionally, measurements of rooms set forth on any floor plan are generally taken at the greatest points of each given room (as if the room were a perfect rectangle), without regard for any cutouts. Accordingly, the area of the actual room will typically be smaller than the product obtained by multiplying the stated length times width. All dimensions are approximate, and all floor plans and development plans are subject to change. Brand and Marketing by Williams New York.