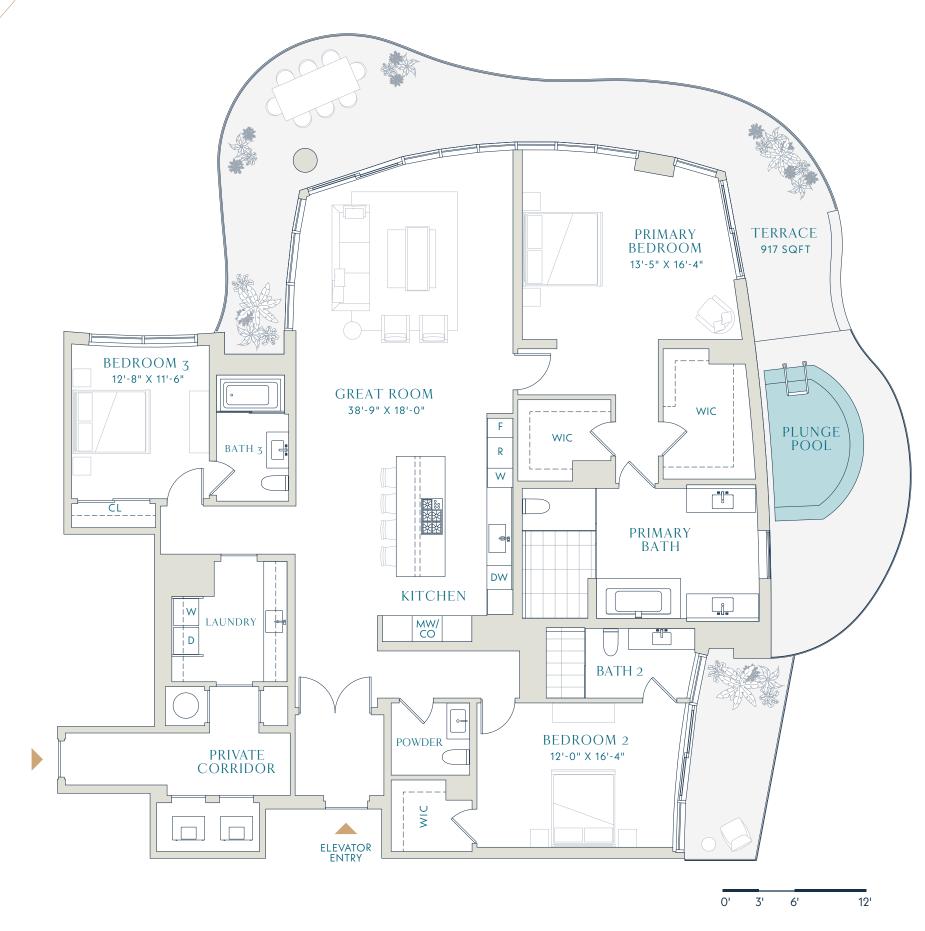

## RESIDENCES

CONDO RESIDENCES

**3** BEDROOMS **3.5** BATHROOMS

Interior

2,718 SQFT 252.5 SM

Terrace

917 SQFT 85.2 SM

Total

3,635 SQFT 337.7 *SM* 

N

CONDO RESIDENCES

PierSixtySixResidences.com

Stated dimensions are measured to the exterior boundaries of the exterior walls and the centerline of interior demising walls (without deductions for interior columns, shear walls or shafts) and in fact vary from the dimensions that would be determined by using the description and definition of the "Unit" set forth in the Declaration (which generally only includes the interior airspace between the perimeter walls and excludes interior structural components, shear walls and shafts). For the calculation of the unit area following the definition of the unit set forth in the Declaration, see Exhibit "3" of the Declaration. Additionally, measurements of rooms set forth on any floor plan are generally taken at the greatest points of each given room (as if the room were a perfect rectangle), without regard for any cutouts. Accordingly, the area of the actual room will typically be smaller than the product obtained by multiplying the stated length times width. All dimensions are approximate, and all floor plans and development plans are subject to change. Brand and Marketing by Williams New York.