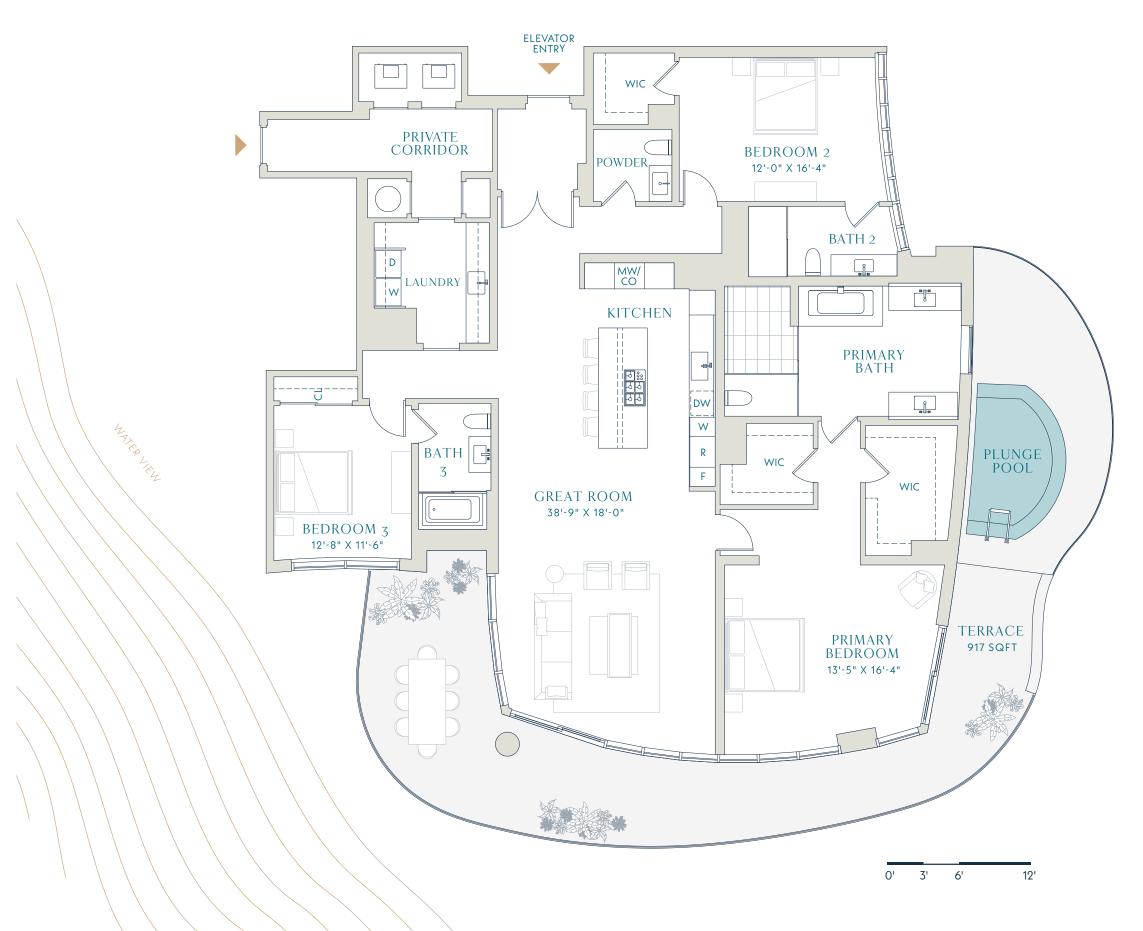

CONDO RESIDENCES

**3** BEDROOMS **3.5** BATHROOMS

Interior

2,718 SQFT 252.5 SM

Terrace

862 SQFT 80.1 SM

Total

3,580 SQFT 332.6 *SM* 