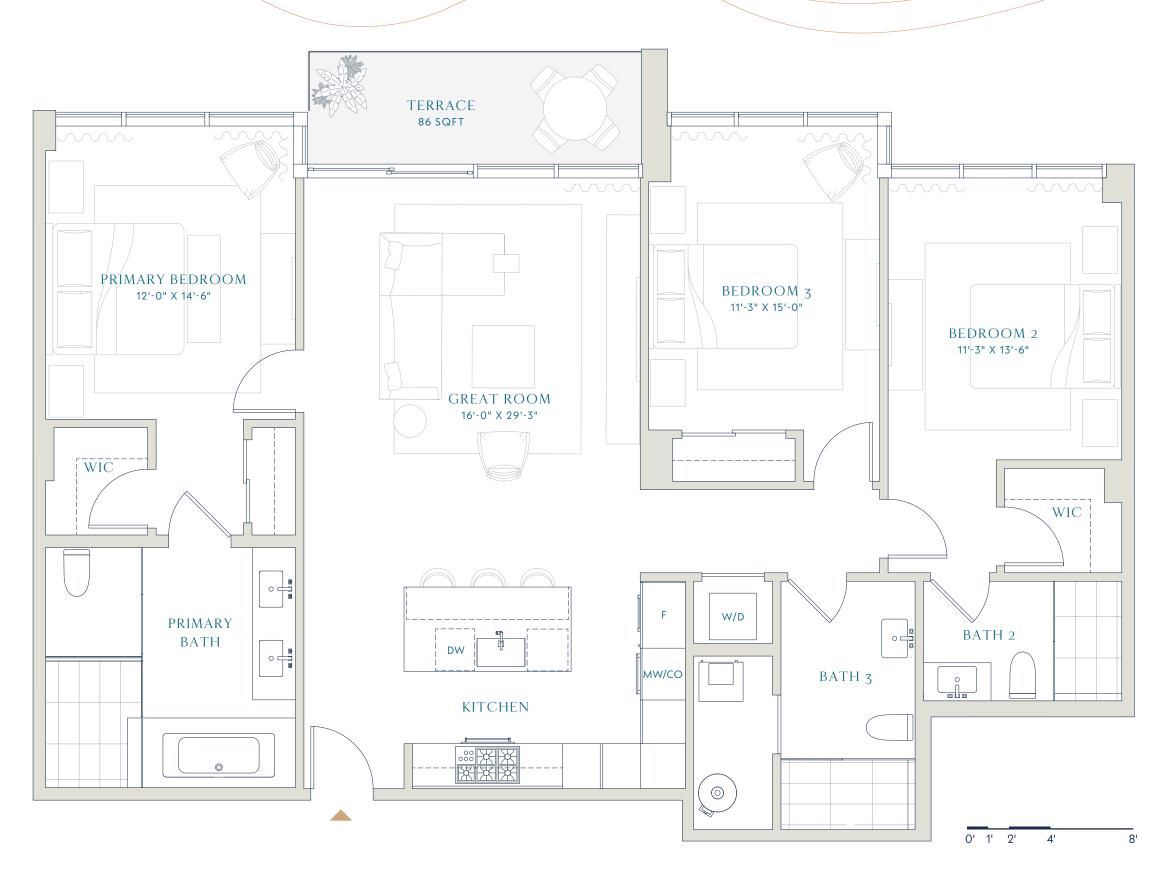

RESORT RESIDENCES

**3** BEDROOMS **3** BATHROOMS

Interior

1,645 SQFT 152.8 SM

Terrace

86 SQFT 8.0 SM

Total

1,731 SQFT 160.8 SM