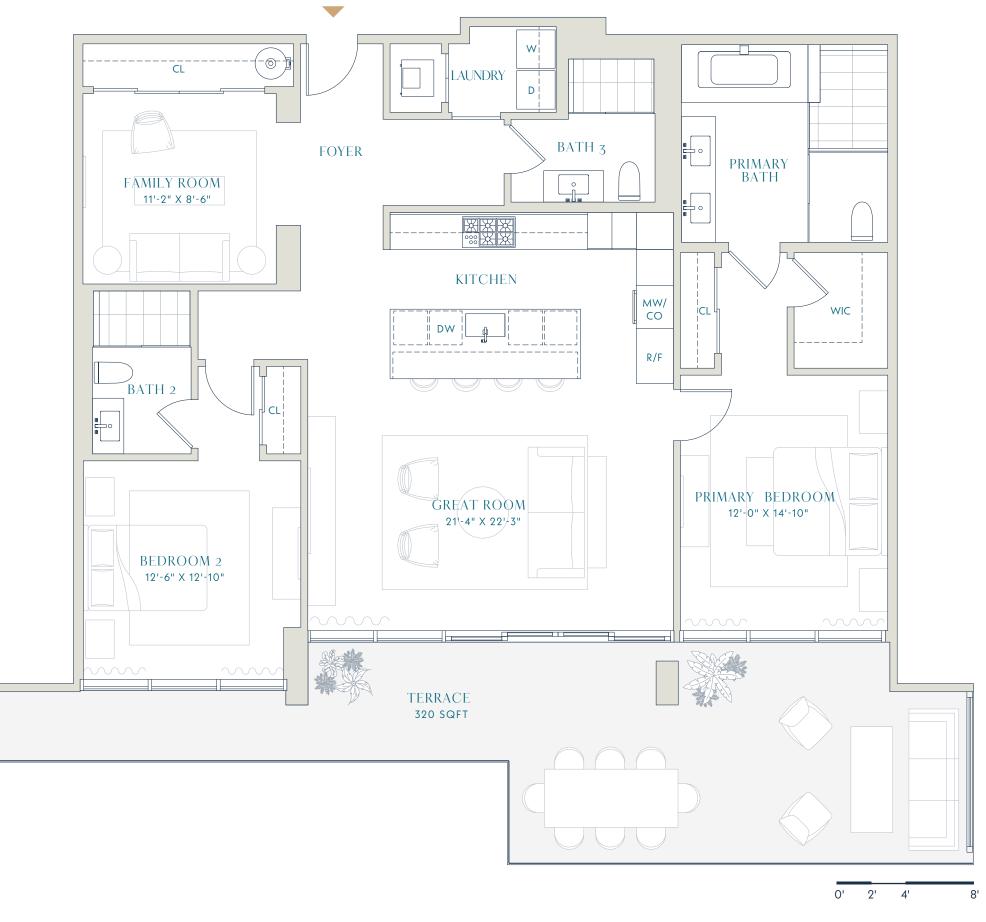

RESORT RESIDENCES

2 BEDROOMS FAMILY ROOM 3 BATHROOMS

Interior

1,738 SQFT 161.5 SM

Terrace

320 SQFT *29.7 SM* 

Total

2,238 SQFT 207.9 SM

> N (1)

RESORT RESIDENCE 1 RESORT RESIDENCE 2

ρίει /ΙΧΤΥ-/ΙΧ

Pier Six ty Six Residences. com

Stated dimensions are measured to the exterior boundaries of the exterior walls and the centerline of interior demising walls (without deductions for interior columns, shear walls or shafts) and in fact vary from the dimensions that would be determined by using the description and definition of the "Unit" set forth in the Declaration (which generally only includes the interior airspace between the perimeter walls and excludes interior structural components, shear walls and shafts). For the calculation of the unit area following the definition of the unit set forth in the Declaration, see Exhibit "3" of the Declaration. Additionally, measurements of rooms set forth on any floor plan are generally taken at the greatest points of each given room (as if the room were a perfect rectangle), without regard for any cutouts. Accordingly, the area of the actual room will typically be smaller than the product obtained by multiplying the stated length times width. All dimensions are approximate, and all floor plans and development plans are subject to change. Brand and Marketing by Williams New York.