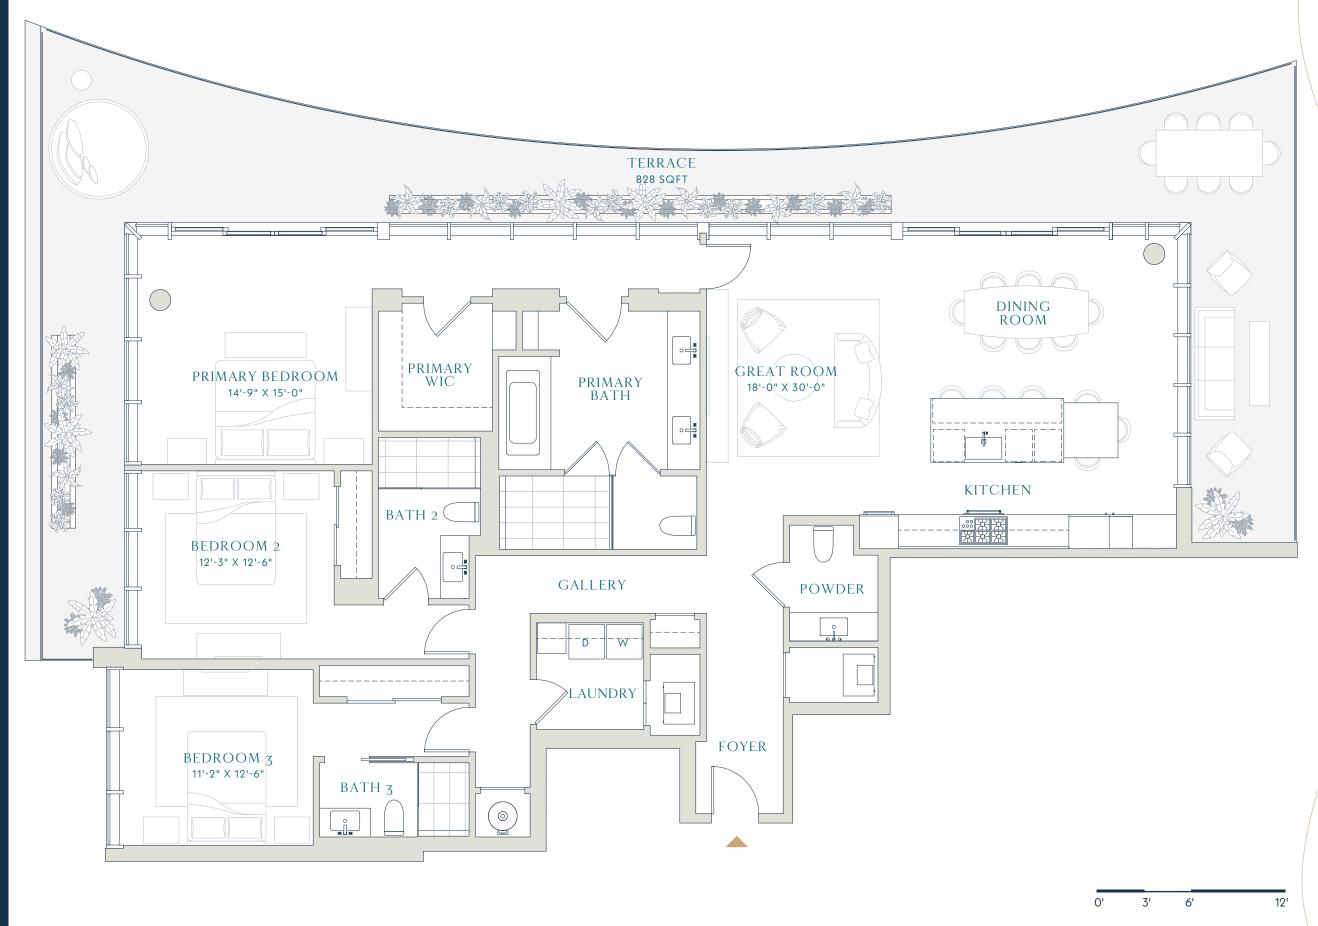

## RESIDENCES

RESORT RESIDENCES

E

**3** BEDROOMS **3.5** BATHROOMS

Interior

2,205 SQFT 204.9 SM

Terrace

828 SQFT *77.0 SM* 

Total

3,033 SQFT 281.8 *SM* 

pier sixty-six

PierSixtySixResidences.com

Stated dimensions are measured to the exterior boundaries of the exterior walls and the centerline of interior demising walls (without deductions for interior columns, shear walls or shafts) and in fact vary from the dimensions that would be determined by using the description and definition of the "Unit" set forth in the Declaration (which generally only includes the interior airspace between the perimeter walls and excludes interior structural components, shear walls and shafts). For the calculation of the unit area following the definition of the unit set forth in the Declaration, see Exhibit "3" of the Declaration. Additionally, measurements of rooms set forth on any floor plan are generally taken at the greatest points of each given room (as if the room were a perfect rectangle), without regard for any cutouts. Accordingly, the area of the actual room will typically be smaller than the product obtained by multiplying the stated length times width. All dimensions are approximate, and all floor plans and development plans are subject to change. Brand and Marketing by Williams New York.