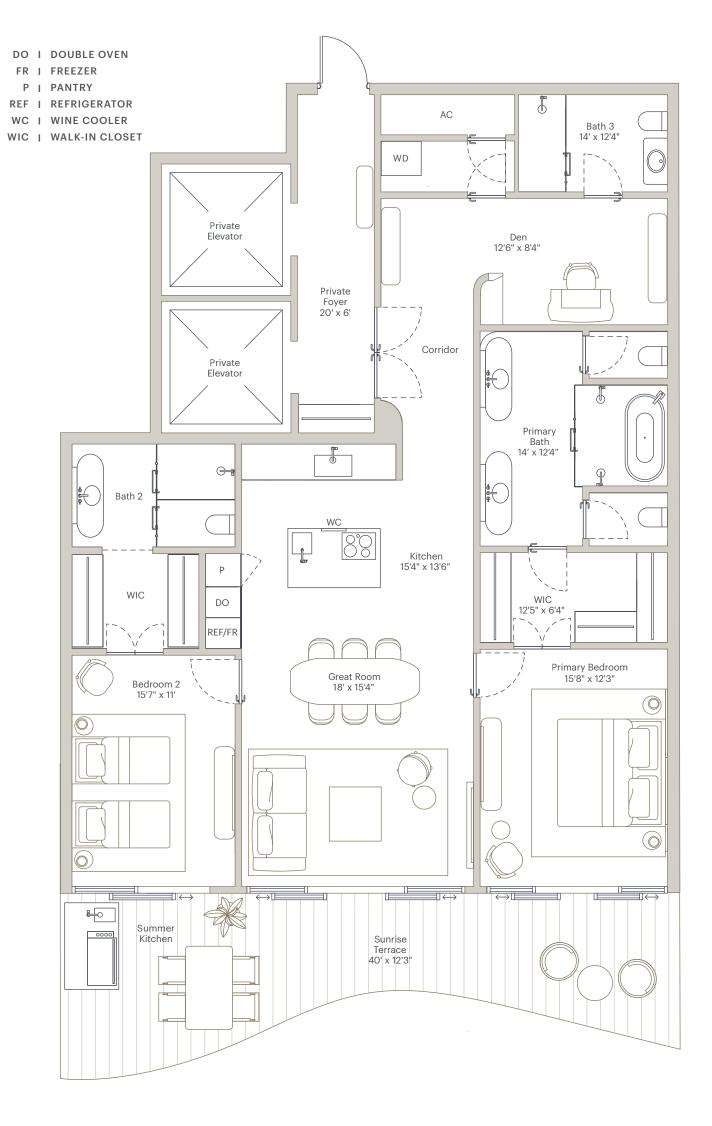

## **RESIDENCE A SOUTH**

2 BEDROOMS I 3 BATHROOMS DEN I SUNRISE TERRACE I SUMMER KITCHEN

INTERIOR AREA: 1,809 SF / 168 SM EXTERIOR AREA: 424 SF / 39 SM TOTAL AREA: 2,233 SF / 207 SM

- -Double-door entry from private foyer
- -Private elevator foyer
- -Each home faces east towards Biscayne Bay
- -11' ceiling heights
- -Expansive Great Room and bedrooms
- -En-suite bathroom in all bedrooms
- -Antonio Citterio-designed closets
- -Dual private water closets with high efficiency smart toilets
- -Arclinea kitchen with Gaggenau appliances
- -Large east-facing terrace
- -Summer kitchen
- -Private package and dry-cleaning delivery compartment