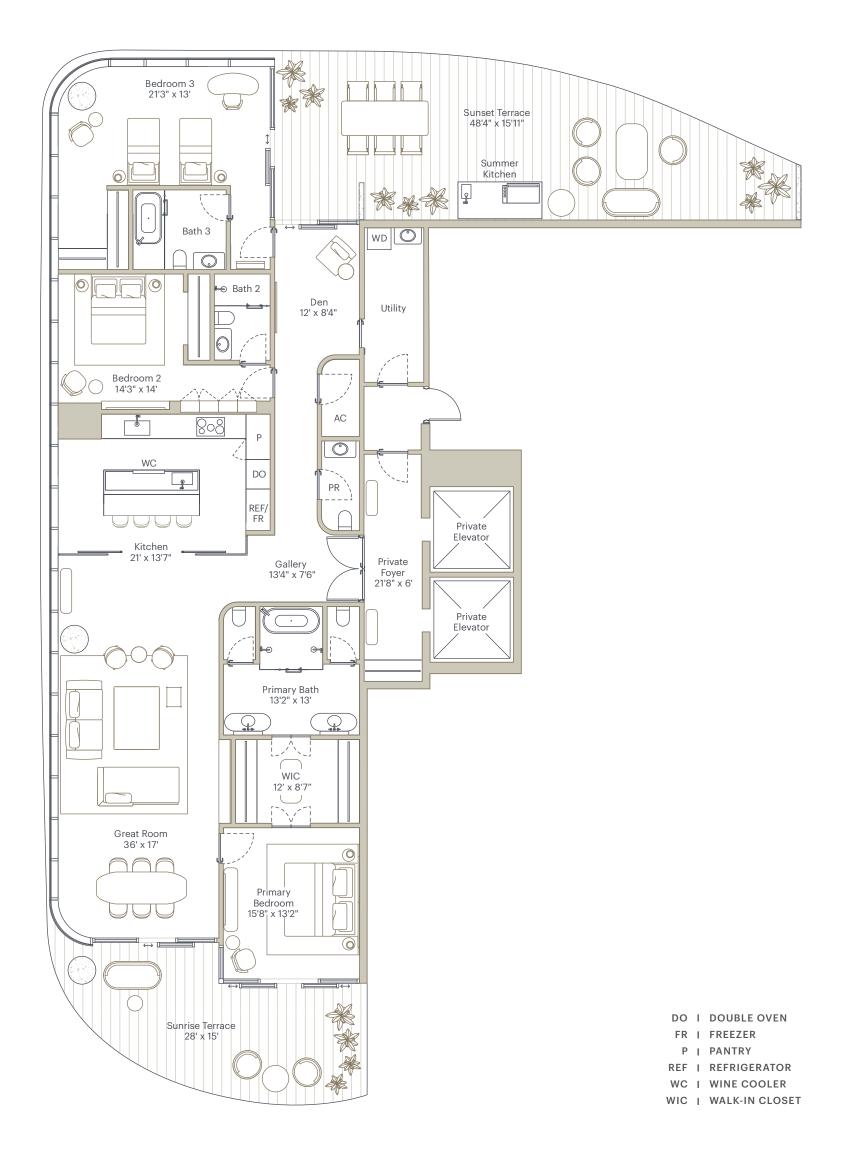

## RESIDENCE C SOUTH

3 BEDROOMS | 3 BATHROOMS POWDER ROOM | DEN | SUNSET TERRACE SUNRISE TERRACE | SUMMER KITCHEN

INTERIOR AREA: 2,756 SF / 256 SM EXTERIOR AREA: 977 SF / 91 SM TOTAL AREA: 3,733 SF / 347 SM

- -One-of-a-kind Antonio Citterio designed interiors
- -Double-door entry from private foyer
- -Private elevator foyer
- -Each home faces east towards Biscayne Bay
- -11' ceiling heights
- -Independent service entrance
- -Expansive Great Room and bedrooms
- -En-suite bathroom in all bedrooms
- -Antonio Citterio-designed closets
- -Dual private water closets with high efficiency smart toilets
- -Glass-enclosed Arclinea kitchen with Gaggenau appliances
- -Large east and west-facing terraces
- -Summer kitchen
- -Private package and dry-cleaning delivery compartment