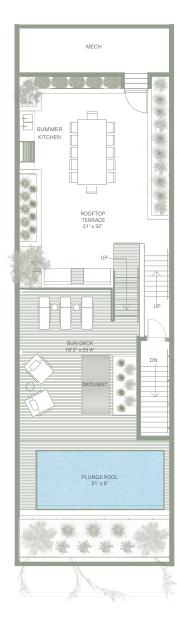

## SURF ROW D Е Ν С Е F S 1 S

SECOND FLOOR

ROOFTOP

 $\frown$ SCALE: 1/16" = 1'-0"

N

## **Two-Story Residence**

## 3 BEDROOMS + OFFICE & MEDIA ROOM | 5.5 BATHS 6,489 SQ FT TOTAL | 3,464 SQ FT INT | 3,025 SQ FT EXT

0' 4' 12'2 8'

© 2022 ONE Sotheby's International Realty. All rights reserved. Sotheby's International Realty and the Sotheby's International Realty Logo are service marks licensed to Sotheby's International Realty Affiliates LLC and used with permission. ONE Sotheby's International Realty fully supports the principles of the Fair Housing Act and the Equal Opportunity Act. Each franchise is independently owned and operated. Any services or products provided by independently owned and operated franchisees are not provided by affiliated with or related to Sotheby's International Realty Affiliates LLC or any of its affiliated companies. The information contained herein is deemed accurate but not