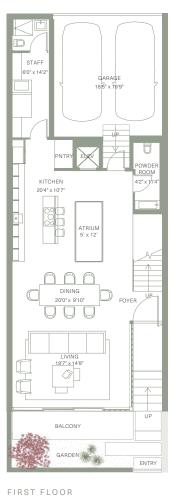

## SURF ROW D Е Ν С Е F S 1 S

SECOND FLOOR

ROOFTOP

 $\frown$ SCALE: 1/16" = 1'-0"

N

## **Two-Story Residence**

## 3 BEDROOMS + OFFICE & MEDIA ROOM | 5.5 BATHS 6,489 SQ FT TOTAL | 3,464 SQ FT INT | 3,025 SQ FT EXT

0' 4' 12'2 8'

© 2022 ONE Sotheby's International Realty. All rights reserved. Sotheby's International Realty and the Sotheby's International Realty Logo are service marks licensed to Sotheby's International Realty Affiliates LLC and used with permission. ONE Sotheby's International Realty fully supports the principles of the Fair Housing Act and the Equal Opportunity Act. Each franchise is independently owned and operated. Any services or products provided by independently owned and operated franchisees are not provided by affiliated with or related to Sotheby's International Realty Affiliates LLC or any of its affiliated companies. The information contained herein is deemed accurate but not