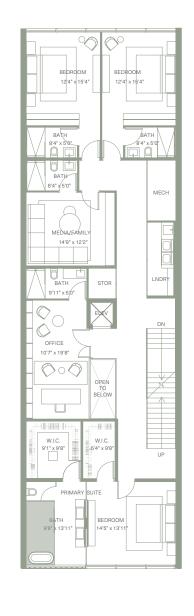

## SURF ROW D Е Ν С Е F S 1 S

SECOND FLOOR

ROOFTOP

 $\frown$ SCALE: 1/16" = 1'-0"

N

## **Two-Story Residence**

## 3 BEDROOMS + OFFICE & MEDIA ROOM | 5.5 BATHS 6,489 SQ FT TOTAL | 3,464 SQ FT INT | 3,025 SQ FT EXT

0' 4' 12'2 8'

© 2022 ONE Sotheby's International Realty. All rights reserved. Sotheby's International Realty and the Sotheby's International Realty Logo are service marks licensed to Sotheby's International Realty Affiliates LLC and used with permission. ONE Sotheby's International Realty fully supports the principles of the Fair Housing Act and the Equal Opportunity Act. Each franchise is independently owned and operated. Any services or products provided by independently owned and operated franchisees are not provided by affiliated with or related to Sotheby's International Realty Affiliates LLC or any of its affiliated companies. The information contained herein is deemed accurate but not