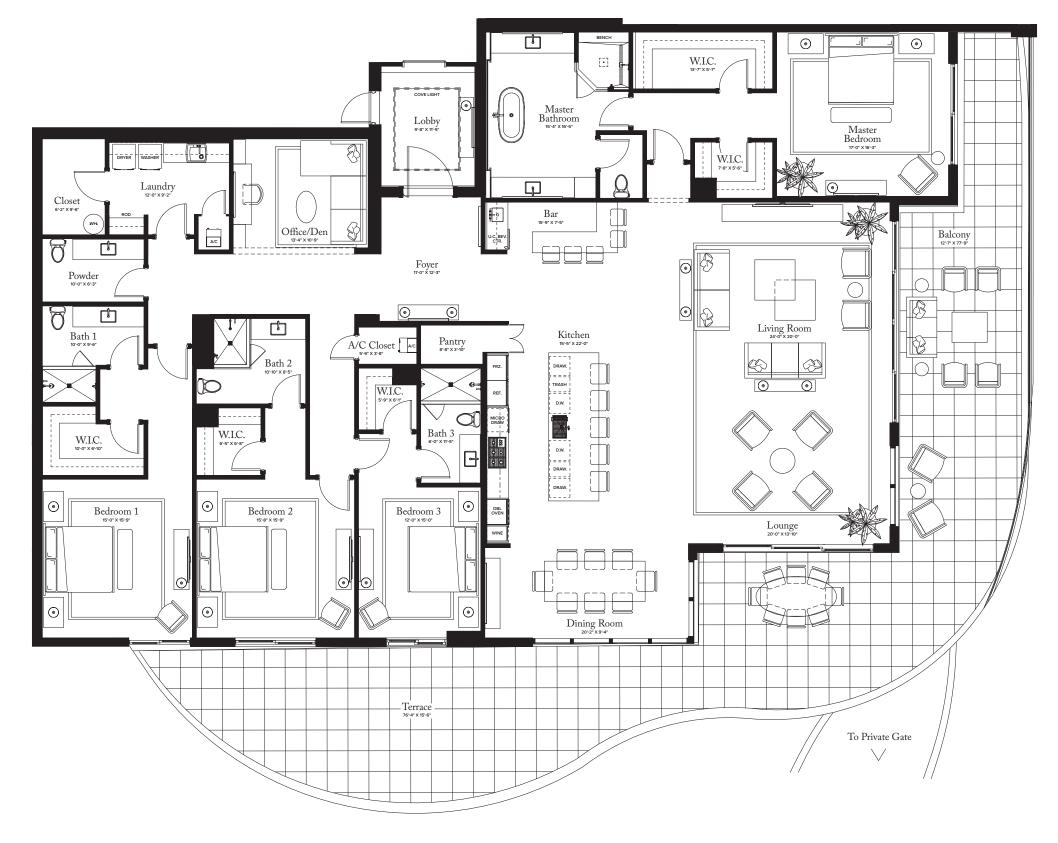

PALM BEACH GARDENS

PLAN C TERRACE

4 BEDROOMS / 4.5 BATHROOMS / OFFICE/DEN

INTERIOR: 4,662 SQ FT EXTERIOR 1,722 SQ FT

TOTAL: 6,384 SQ FT

RESIDENCE 04

FLOOR 1

THE ESTATE COLLECTION

## RESIDENCE 04

FLOOR 1

## PLAN C

4 BEDROOMS / 4.5 BATHROOMS OFFICE/DEN

INTERIOR: 4,662 SQ FT EXTERIOR: 1,722 SQ FT TOTAL: 6,384 SQ FT

THE RITZ-CARLTON RESIDENCES, PALM BEACH GARDENS ARE NOT OWNED, DEVELOPED OR SOLD BY MARRIOTT INTERNATIONAL, INC. OR ITS AFFILIATES (\*MARRIOTT'), DMBH RESIDENTIAL INVESTMENT, LLC USES THE RITZ-CARLTON MARKS UNDER A LICENSE FROM MARRIOTT, WHICH HAS NOT CONFIRMED THE