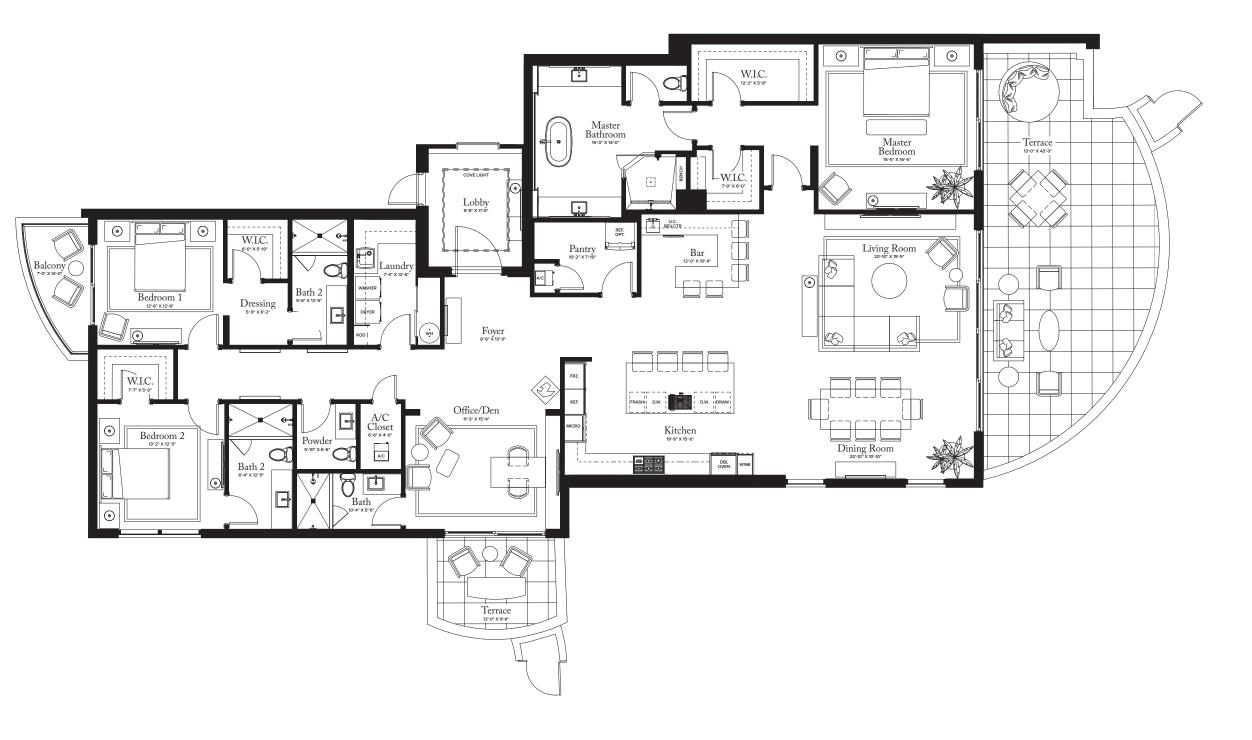

## PLAN E TERRACE

INTERIOR: 3,332 SQ FT EXTERIOR 911 SQ FT

## PLAN E

3-4 BEDROOMS / 4.5 BATHROOMS OFFICE/DEN

| INTERIOR: | 3,332 SQ FT |
|-----------|-------------|
| EXTERIOR: | 911 SQ FT   |
| TOTAL:    | 4,243 SQ FT |

THE RITZ-CARLTON RESIDENCES, PALM BEACH GARDENS ARE NOT OWNED, DEVELOPED OR SOLD BY MARRIOTT INTERNATIONAL. INC. OR ITS AFFILIATES (\*MARRIOTT'), DMBH RESIDENTIAL INVESTMENT, LLC USES THE RITZ-CARLTON MARKS UNDER A LICENSE FROM MARRIOTT, WHICH HAS NOT CONFIRMED THE ACCURACY OF ANY STATEMENTS OR REPRESENTATIONS MADE ABOUT THE PROJECT.