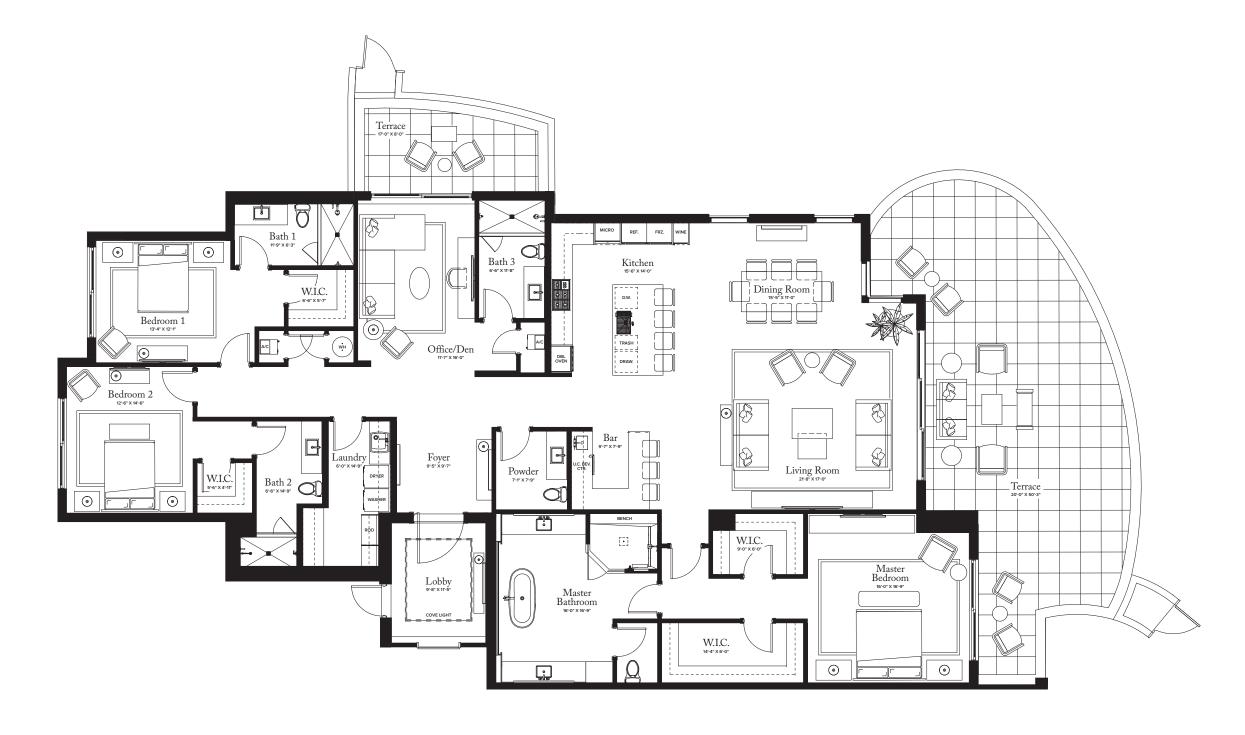

PALM BEACH GARDENS

PLAN F2 TERRACE

3-4 BEDROOMS / 4.5 BATHROOMS / OFFICE/DEN

INTERIOR: 3,453 SQ FT EXTERIOR 949 SQ FT

TOTAL: 4,402 SQ FT

RESIDENCE 07

FLOOR 1

CATALFUMO

## RESIDENCE 07

FLOOR 1

## PLAN F

3-4 BEDROOMS / 4.5 BATHROOMS OFFICE/DEN

INTERIOR: 3,453 SQ FT EXTERIOR: 949 SQ FT TOTAL: 4,402 SQ FT

THE RITZ-CARLTON RESIDENCES, PALM BEACH GARDENS ARE NOT OWNED, DEVELOPED OR SOLD BY MARRIOTT INTERNATIONAL, INC. OR ITS AFFILIATES (\*MARRIOTT'), DMBH RESIDENTIAL INVESTMENT, LLC USES THE RITZ-CARLTON MARKS UNDER A LICENSE FROM MARRIOTT, WHICH HAS NOT CONFIRMED THE