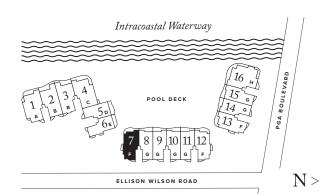

PALM BEACH GARDENS

PLAN F2 TERRACE

3-4 BEDROOMS / 4.5 BATHROOMS / OFFICE/DEN

INTERIOR: 3,453 SQ FT EXTERIOR 949 SQ FT

TOTAL: 4,402 SQ FT

RESIDENCE 07

FLOOR 1

CATALFUMO

## RESIDENCE 07

FLOOR 1