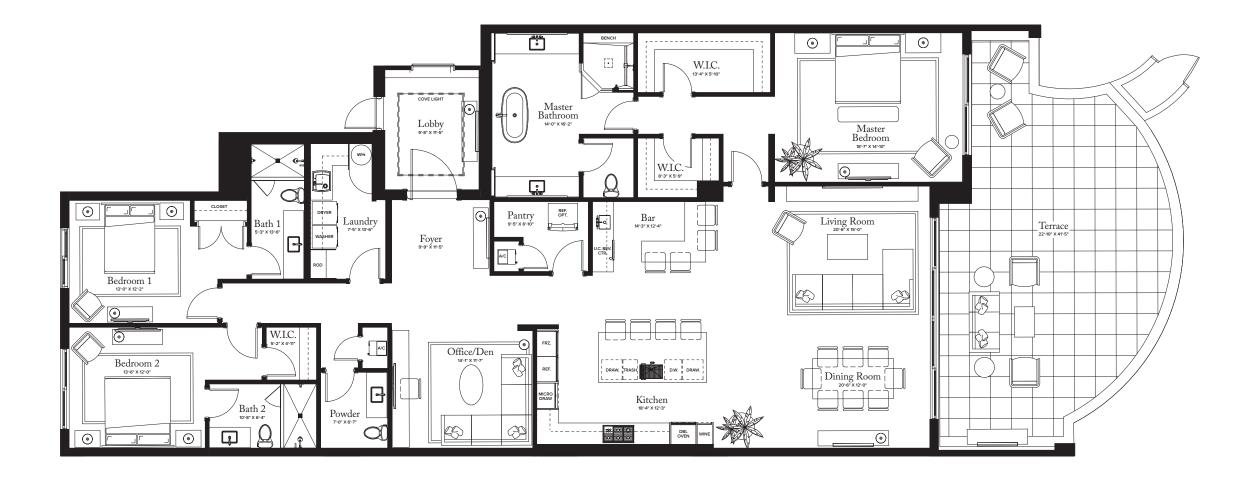

PALM BEACH GARDENS

UNIT G2 TERRACE

3-4 BEDROOMS / 4.5 BATHROOMS / OFFICE/DEN

INTERIOR: 3,138 SQFT EXTERIOR: 871 SQFT

TO TAL: 4,009 SQFT

RESIDENCE 08

FLOOR 1

THE ESTATE COLLECTION

## RESIDENCE 08

FLOOR 1

PLAN G2

3 BEDROOMS / 3.5 BATHROOMS OFFI CE/DEN

INTERIOR: 3,138 S Q F T EXTERIOR: 871 S Q F T

TOTAL:

4,009 SQ FT

THE RITZ-CARLTON RESIDENCES, PALM BEACH GARDENS ARE NOT OWNED, DEVELOPED OR SOLD BY MARRIOTT INTERNATIONAL, INC. OR ITS AFFILIATES (\*MARRIOTT'), DMBH RESIDENTIAL INVESTMENT, LLC USES THE RITZ-CARLTON MARKS UNDER A LICENSE FROM MARRIOTT, WHICH HAS NOT CONFIRMED THE