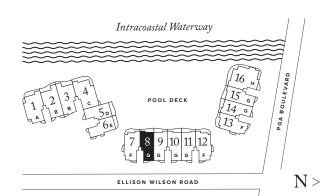

PALM BEACH GARDENS

UNIT G2 TERRACE

3-4 BEDROOMS / 4.5 BATHROOMS / OFFICE/DEN

INTERIOR: 3,138 SQFT EXTERIOR: 871 SQFT

TO TAL: 4,009 SQFT

RESIDENCE 08

FLOOR 1

THE ESTATE COLLECTION

## RESIDENCE 08

FLOOR 1

PLAN G2

3 BEDROOMS / 3.5 BATHROOMS OFFI CE/DEN

INTERIOR: 3,138 S Q F T EXTERIOR: 871 S Q F T

TOTAL:

4,009 SQ FT

THE RITZ-CARLTON RESIDENCES, PALM BEACH GARDENS ARE NOT OWNED, DEVELOPED OR SOLD BY MARRIOTT INTERNATIONAL, INC. OR ITS AFFILIATES (\*MARRIOTT'), DMBH RESIDENTIAL INVESTMENT, LLC USES THE RITZ-CARLTON MARKS UNDER A LICENSE FROM MARRIOTT, WHICH HAS NOT CONFIRMED THE