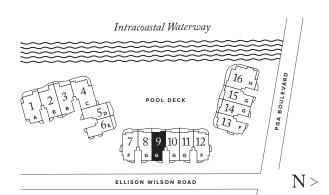

PALM BEACH GARDENS

PLAN G2 TERRACE

3 BEDROOMS / 3.5 BATHROOMS / OFFICE/DEN

INTERIOR: 3,138 SQ FT EXTERIOR 871 SQ FT

TOTAL: 4,009 SQ FT

RESIDENCE 09

FLOOR 1

THE ESTATE COLLECTION

## RESIDENCE 09

FLOOR 1