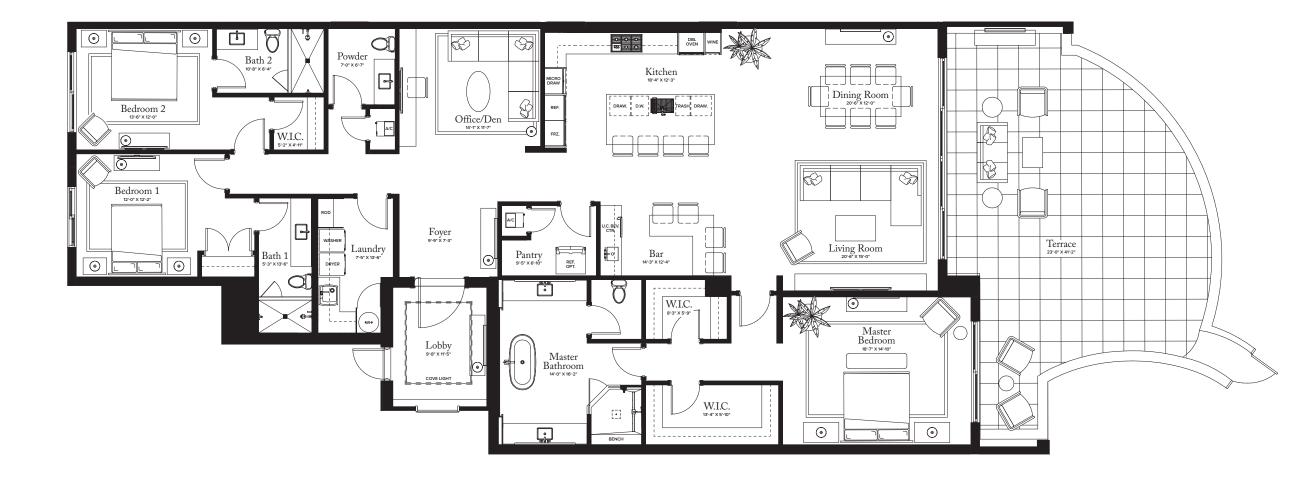

## RESIDENCE 09

FLOOR 1

## PLAN G

3 BEDROOMS / 3.5 BATHROOMS OFFICE/DEN

INTERIOR: 3,138 SQ FT EXTERIOR: 937 SQ FT TOTAL: 4,075 SQ FT

THE RITZ-CARLTON RESIDENCES, PALM BEACH GARDENS ARE NOT OWNED, DEVELOPED OR SOLD BY MARRIOTT INTERNATIONAL, INC. OR ITS AFFILIATES (\*MARRIOTT'), DMBH RESIDENTIAL INVESTMENT, LLC USES THE RITZ-CARLTON MARKS UNDER A LICENSE FROM MARRIOTT, WHICH HAS NOT CONFIRMED THE