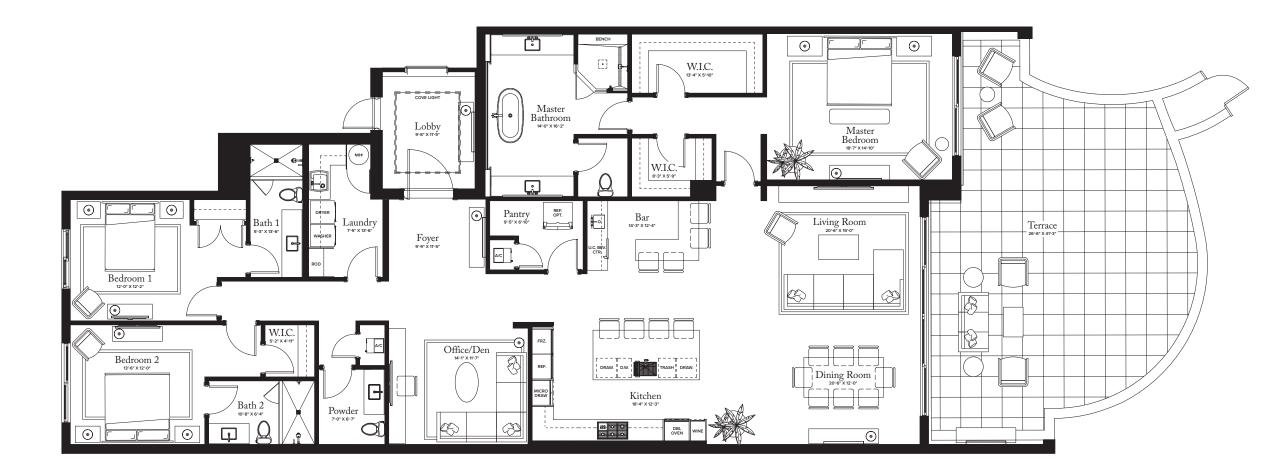

PALM BEACH GARDENS

PLAN G2 TERRACE

3 BEDROOMS / 3.5 BAT H ROOMS / OFFI CE/DEN

INTERIOR: 3,138 SQFT EXTERIOR 937 SQFT

TO TAL: 4,075 SQFT

RESIDENCE 10

FLOOR 1

CATALFUMO

## **RESIDENCE 10**

FLOOR 1

## PLAN G

3 BEDROOMS / 3.5 BATHROOMS OFFICE/DEN

INTERIOR: 3,138 SQ FT EXTERIOR: 992 SQ FT TOTAL: 4,130 SQFT

THE RITZ-CARLTON RESIDENCES, PALM BEACH GARDENS ARE NOT OWNED, DEVELOPED OR SOLD BY MARRIOTT INTERNATIONAL, INC. OR ITS AFFILIATES (\*MARRIOTT'), DMBH RESIDENTIAL INVESTMENT, LLC USES THE RITZ-CARLTON MARKS UNDER A LICENSE FROM MARRIOTT, WHICH HAS NOT CONFIRMED THE