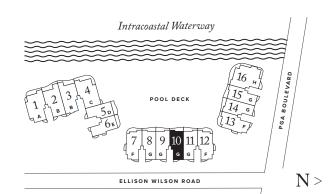

PALM BEACH GARDENS

PLAN G2 TERRACE

3 BEDROOMS / 3.5 BAT H ROOMS / OFFI CE/DEN

INTERIOR: 3,138 SQFT EXTERIOR 937 SQFT

TO TAL: 4,075 SQFT

RESIDENCE 10

FLOOR 1

CATALFUMO

## **RESIDENCE 10**

FLOOR 1