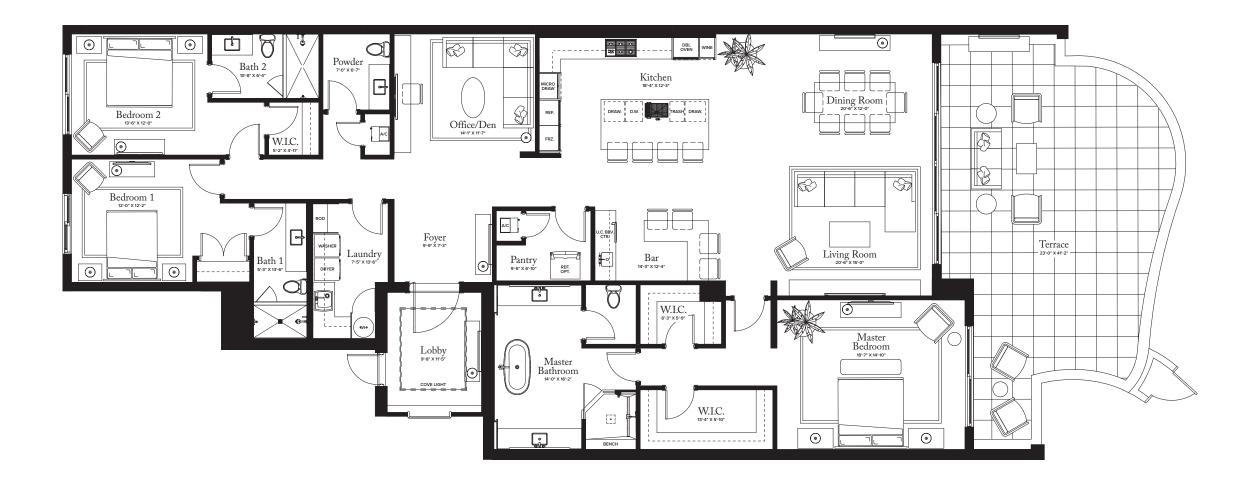

## **RESIDENCE 11** FLOOR 1

THERESIDENCESPALMBEACHGARDENS.COM

PALM BEACH GARDENS

## PLAN G2 TERRACE

3 BEDROOMS / 3.5 BATHROOMS / OFFICE/DEN

INTERIOR: 3,138 SQ FT EXTERIOR 992 SQ FT

THE ESTATE COLLECTION

PALM BEACH GARDENS

THE ESTATE COLLECTION

## **RESIDENCE 11**

FLOOR 1

## PLAN G

3 BEDROOMS / 3.5 BATHROOMS OFFICE/DEN

| INTERIOR: | 3,138 SQ FT |
|-----------|-------------|
| EXTERIOR: | 855 SQ FT   |
|           |             |

TOTAL: 3,993 SQ FT

THE RITZ-CARLTON RESIDENCES, PALM BEACH GARDENS ARE NOT OWNED, DEVELOPED OR SOLD BY MARRIOTT INTERNATIONAL. INC. OR ITS AFFILIATES (\*MARRIOTT'), DMBH RESIDENTIAL INVESTMENT, LLC USES THE RITZ-CARLTON MARKS UNDER A LICENSE FROM MARRIOTT, WHICH HAS NOT CONFIRMED THE ACCURACY OF ANY STATEMENTS OR REPRESENTATIONS MADE ABOUT THE PROJECT.