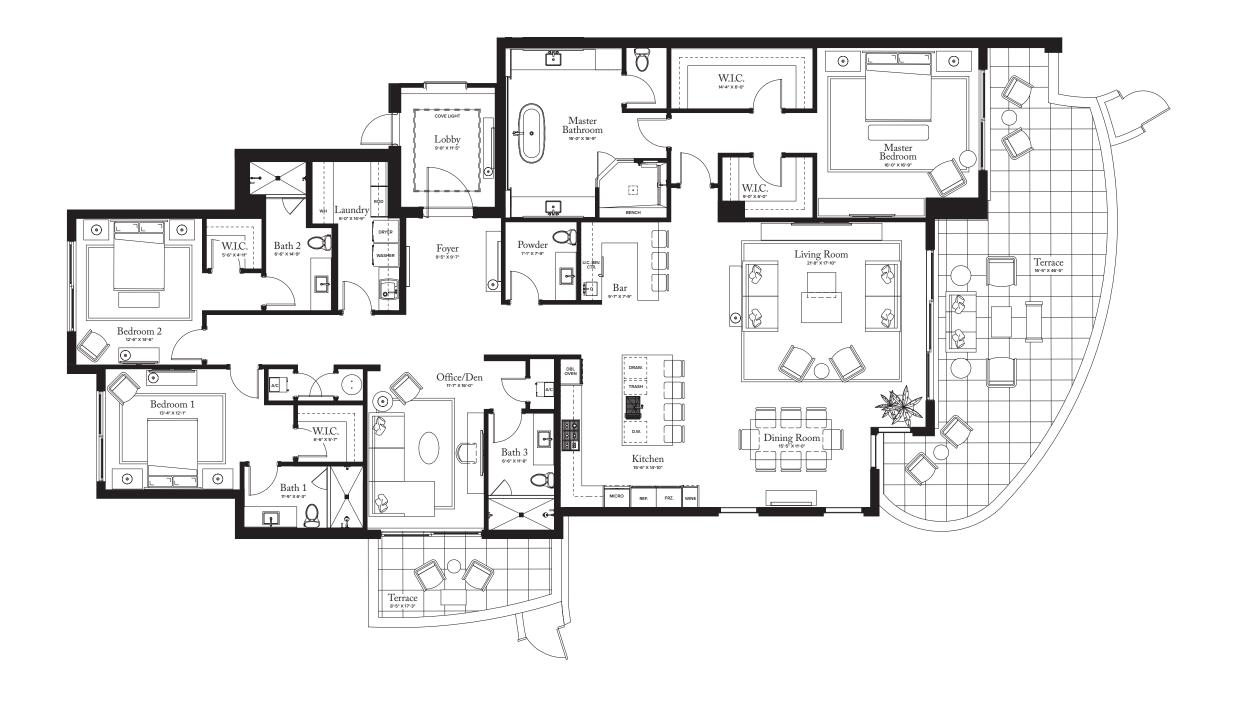

PALM BEACH GARDENS

PLAN F2 TERRACE

3 BEDRO OMS / 3.5 BAT H RO OMS / OFFI CE/DEN

INTERIOR: 3,453 SQFT EXTERIOR: 754 SQFT

TO TAL: 4,207 SQFT

RESIDENCE 12

FLOOR 1

THE ESTATE COLLECTION

## **RESIDENCE 12**

FLOOR 1

## PLAN F2

3-4 BEDROOMS / 4.5 BATHROOMS OFFI CE/DEN

INTERIOR: 3,453 SQFT EXTERIOR: 754 SQFT

TOTAL: 4,207 SQ FT

THE RITZ-CARLTON RESIDENCES, PALM BEACH GARDENS ARE NOT OWNED, DEVELOPED OR SOLD BY MARRIOTT INTERNATIONAL, INC. OR ITS AFFILIATES (\*MARRIOTT'), DMBH RESIDENTIAL INVESTMENT, LLC USES THE RITZ-CARLTON MARKS UNDER A LICENSE FROM MARRIOTT, WHICH HAS NOT CONFIRMED THE