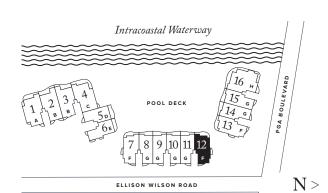

PALM BEACH GARDENS

PLAN F2 TERRACE

3 BEDRO OMS / 3.5 BAT H RO OMS / OFFI CE/DEN

INTERIOR: 3,453 SQFT EXTERIOR: 754 SQFT

TO TAL: 4,207 SQFT

RESIDENCE 12

FLOOR 1

THE ESTATE COLLECTION

## **RESIDENCE 12**

FLOOR 1

## PLAN F2

3-4 BEDROOMS / 4.5 BATHROOMS OFFI CE/DEN

INTERIOR: 3,453 SQFT EXTERIOR: 754 SQFT

TOTAL: 4,207 SQ FT

THE RITZ-CARLTON RESIDENCES, PALM BEACH GARDENS ARE NOT OWNED, DEVELOPED OR SOLD BY MARRIOTT INTERNATIONAL, INC. OR ITS AFFILIATES (\*MARRIOTT'), DMBH RESIDENTIAL INVESTMENT, LLC USES THE RITZ-CARLTON MARKS UNDER A LICENSE FROM MARRIOTT, WHICH HAS NOT CONFIRMED THE