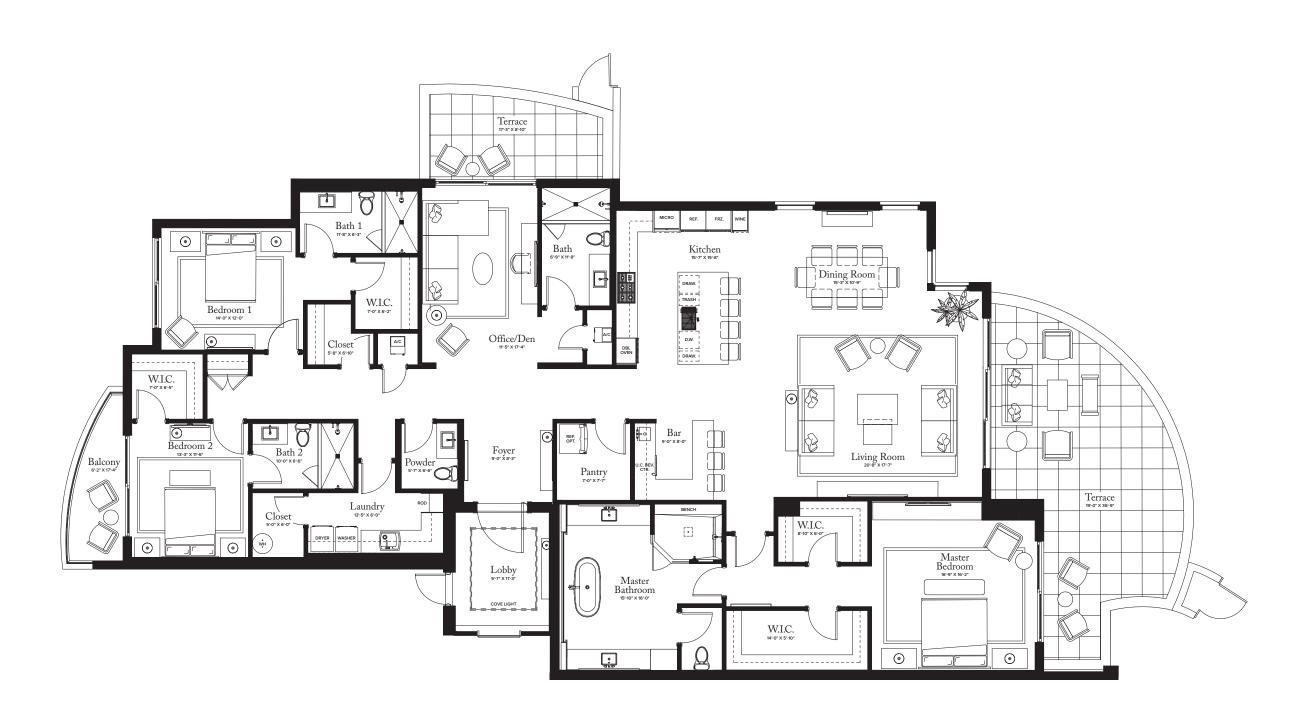

3-4 BEDROOMS / 4.5 BATHROOMS / OFFICE/DEN

TOTAL: 4,735 SQ FT

## PLAN F TERRACE

INTERIOR: 3,554 SQ FT EXTERIOR 1,181 SQ FT

THE ESTATE COLLECTION

PALM BEACH GARDENS

THE ESTATE COLLECTION

## PLAN F

3-4 BEDROOMS / 4.5 BATHROOMS OFFICE/DEN

| INTERIOR: | 3,554 SQ FT |
|-----------|-------------|
| EXTERIOR: | 1,181 SQ FT |

TOTAL: 4,735 SQ FT

THE RITZ-CARLTON RESIDENCES, PALM BEACH GARDENS ARE NOT OWNED, DEVELOPED OR SOLD BY MARRIOTT INTERNATIONAL. INC. OR ITS AFFILIATES (\*MARRIOTT'), DMBH RESIDENTIAL INVESTMENT, LLC USES THE RITZ-CARLTON MARKS UNDER A LICENSE FROM MARRIOTT, WHICH HAS NOT CONFIRMED THE ACCURACY OF ANY STATEMENTS OR REPRESENTATIONS MADE ABOUT THE PROJECT.